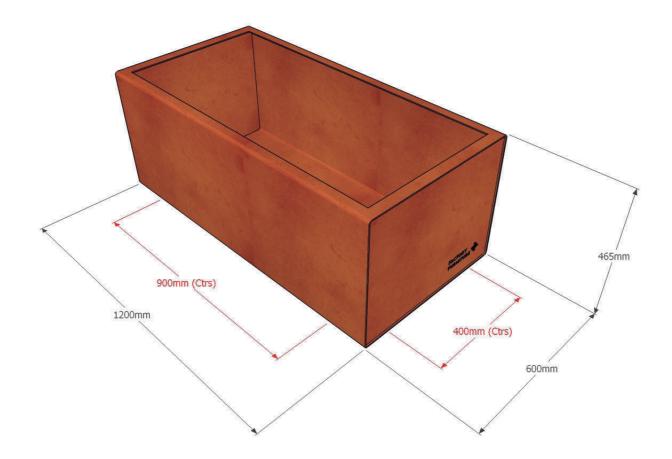

### **Dimensions**

Metric L - 1200mm | W - 600mm | H - 465mm | mperial L - 3' 11" | W - 1' 11½" | H - 1' 6½"

# Fixing centres & method

900mm (2'  $11\frac{1}{2}$ ") x 400mm (1'  $3\frac{1}{2}$ ") - fixed with 4 no. sleeve anchors per planter