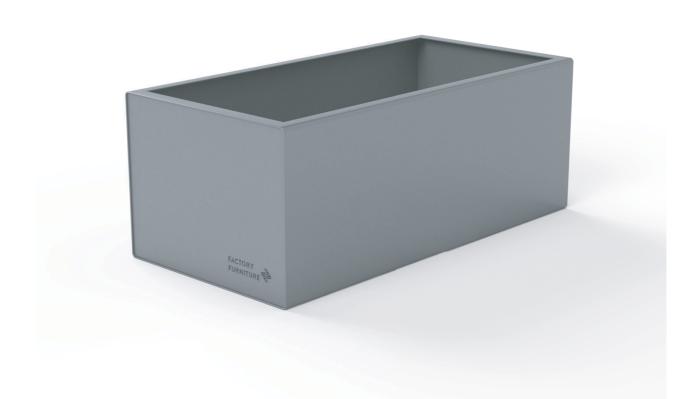

# **FACTORY FURNITURE**

Rakt Steel Planter (0.6m)

TECHNICAL SHEET

### **Dimensions**

Metric L - 1200mm | W - 600mm | H - 465mm | mperial L - 3' 11" | W - 1' 11½" | H - 1' 6½"