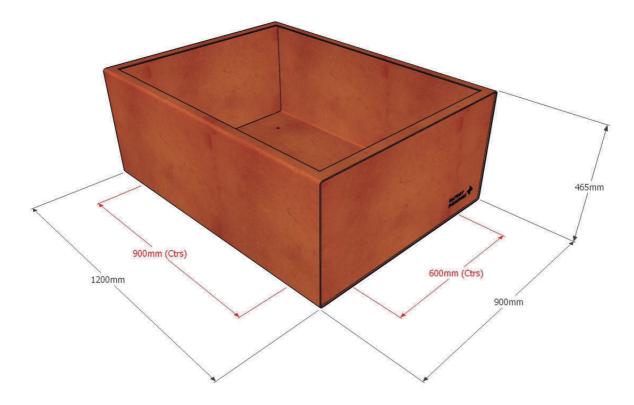

## **Dimensions**

Metric L - 1200mm | W - 900mm | H - 465mm | Mperial L - 3' 11" | W - 2' 11½" | H - 1' 6½"

# Fixing centres & method

900mm (2'  $11\frac{1}{2}$ ") x 700mm (2'  $3\frac{1}{2}$ ") - fixed with 4 no. sleeve anchors per planter