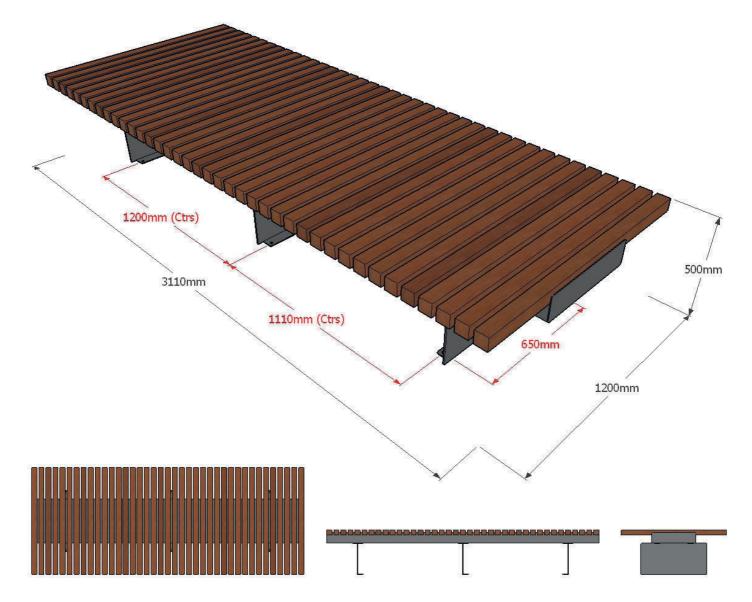

### Dimensions

Metric L 3110mm | width 1200mm | height 500mm Imperial L 10' 21/2" | width 3' 11" | height 1' 71/2"

# Fixing centres & method

2310mm (7' 7") x 650mm (2' 1½") 6 off Sleeve anchors