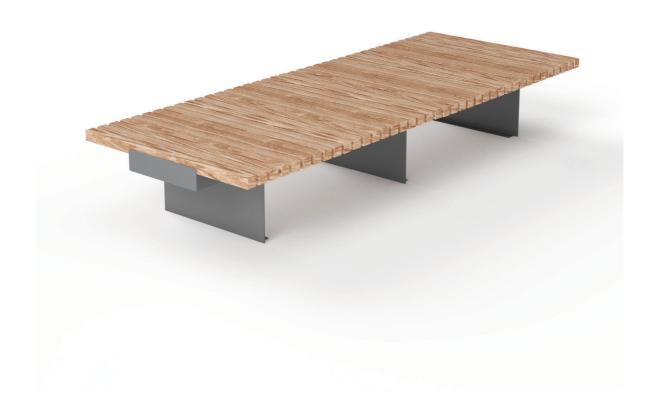

# **FACTORY FURNITURE**

Ribbon Flat Bench

TECHNICAL SHEET

## Composition

Slats - FSC® certified hardwood

Frame - Mild steel (stainless steel option available)

## **Finishes**

Timber - Untreated sanded finish as standard Mild steel - Galvanised and polyester powder-coated (grey as standard or as per client's specification). Stainless steel option - Satin polished finish