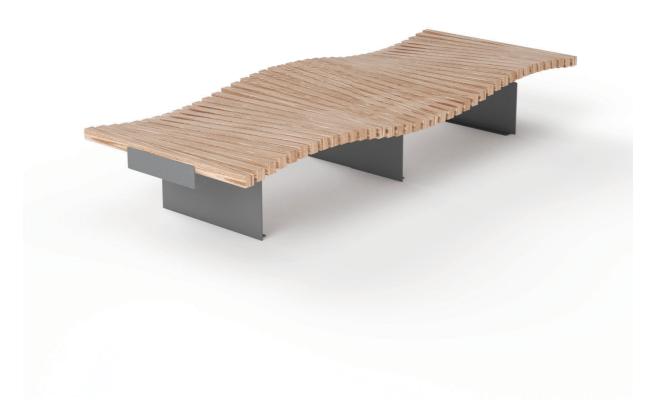

## **FACTORY FURNITURE**

Ribbon Twist Bench

TECHNICAL SHEET

## Composition

Slats - FSC® certified hardwood Frame -Mild steel (stainless steel option available)

#### **Finishes**

Timber - Untreated sanded finish as standard Mild steel - Galvanised and polyester powder-coated\* (grey as standard or as per client's specification) Stainless steel - Satin polished finish