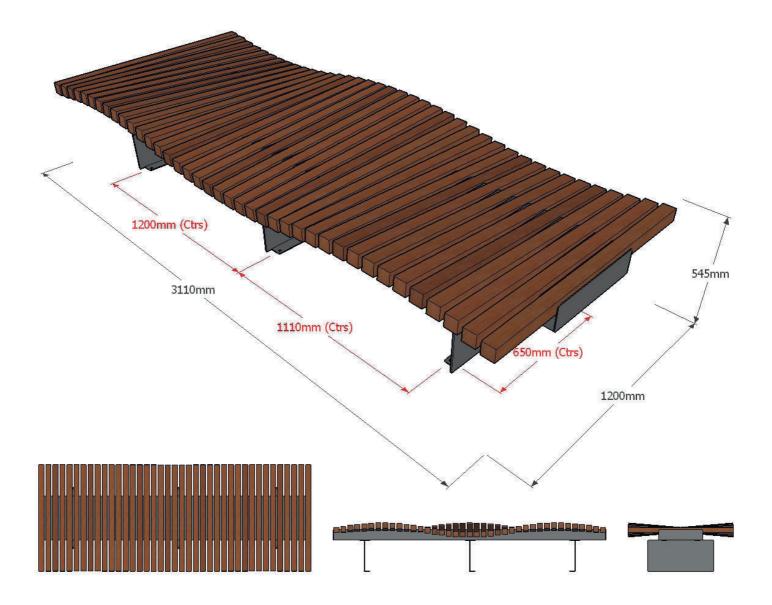

#### Dimensions

Metric L 3110mm | width 1200mm | height 545mm | Imperial L 10' 2½" | width 3' 11" | height 1' 9½"

## Fixing centres & method

2310mm (7' 7") x 650mm (2' 1½") 6 off Sleeve anchors