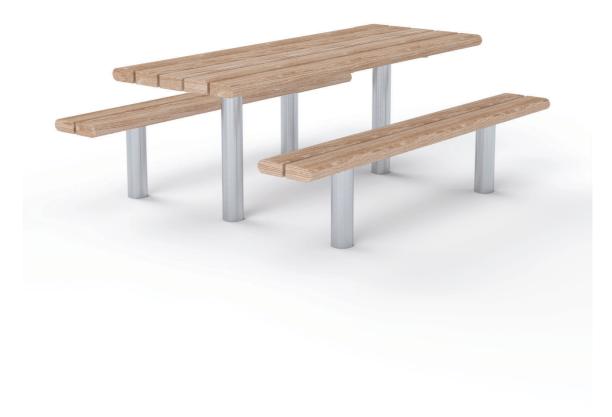

## **FACTORY FURNITURE**

Scroll Picnic Set

TECHNICAL SHEET

## Composition

Slats - FSC® certified hardwood Frame - Stainless steel

### **Finishes**

Timber - Untreated sanded finish as standard Stainless steel - Satin polished finish