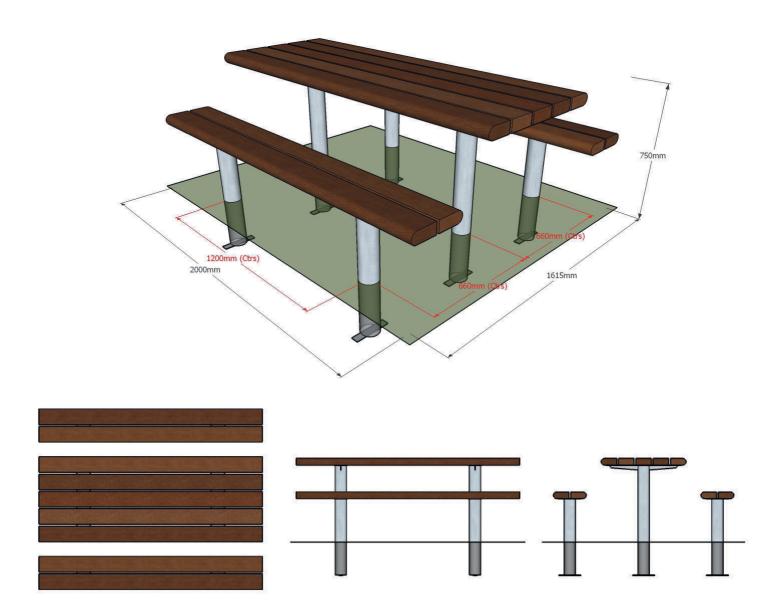

### Dimensions (Overall)

Metric L 2000mm | width 1615mm | height 750mm\* Imperial L 6' 61/2" | width 2' 6" | height 2' 51/2"\* \*Not inc. +300mm below ground level for sub-surface root fix

# Fixing centres 1200mm (3' 11") x 1320mm (4' 4")

## Fixing method

6 no. legs all root fixed 300mm (1') below ground level