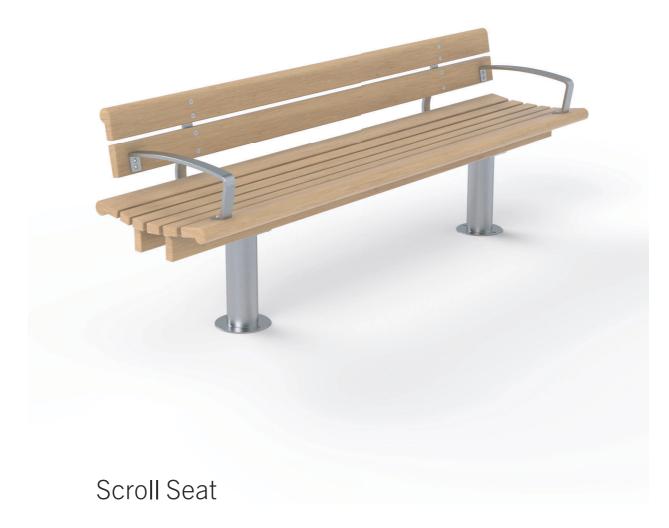

## **FACTORY FURNITURE**

TECHNICAL SHEET

### Composition

Slats - FSC® certified hardwood Frame - Stainless steel

#### **Finishes**

*Timber* - Untreated sanded finish as standard *Stainless steel* - Satin polished finish