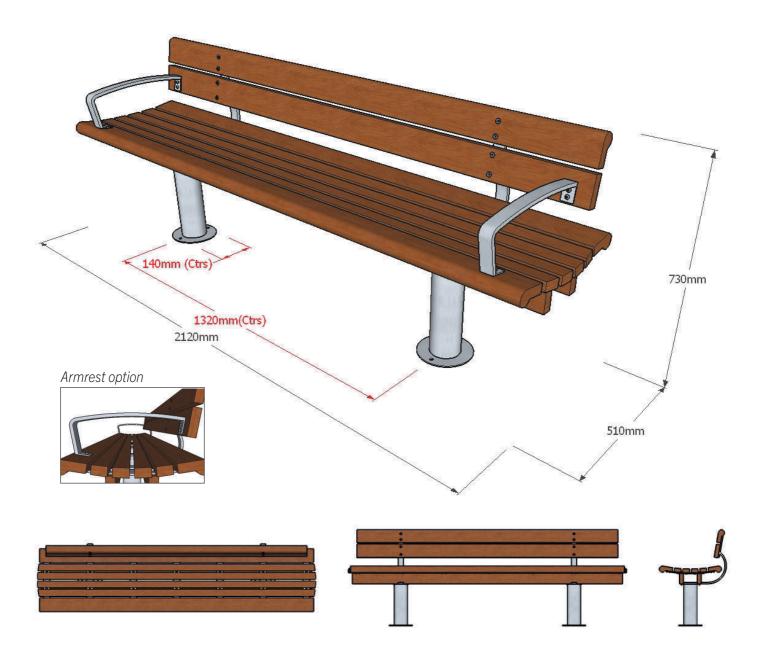

### **Dimensions**

 $\label{lem:metric} \textit{Metric} \ L\ 2120 \text{mm} \ | \ \text{width}\ 510 \text{mm} \ | \ \text{height}\ 730 \text{mm}^* \\ \textit{Imperial}\ L\ 6'\ 11\frac{1}{2}'' \ | \ \text{width}\ 1'\ 8'' \ | \ \text{height}\ 2'\ 4\frac{1}{2}'' \\ \text{*Not inc.}\ +100 \text{mm}\ below\ ground\ level\ for\ sub-surface\ fix\ option}$ 

# Approx weight

Fixing centres
1320mm (4' 4") x 140mm (51/2")