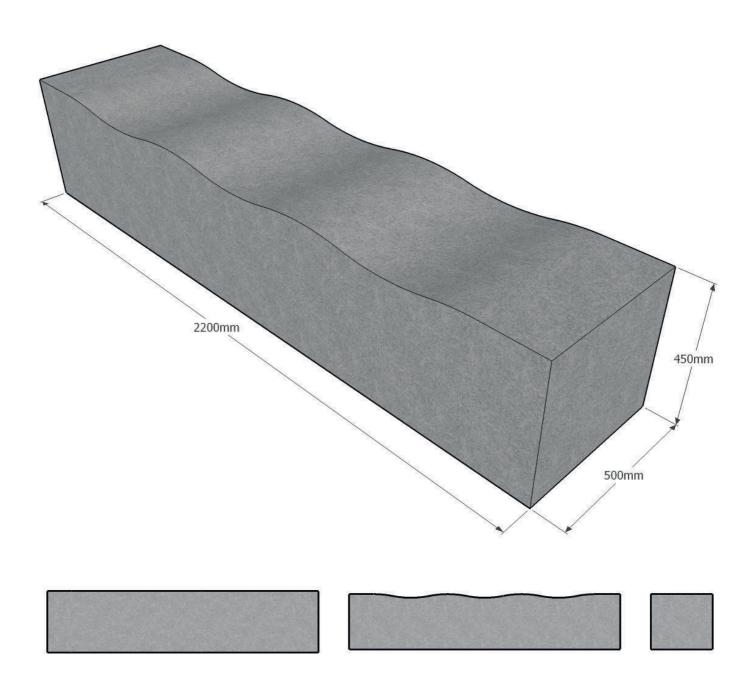

#### **Dimensions**

Metric L 2200mm | width 500mm | height 450mm\* Imperial L 7' 2½" | width 1' 7½" | height 1' 5½" \*Not incl. +50mm below ground level for sub-surface fix option