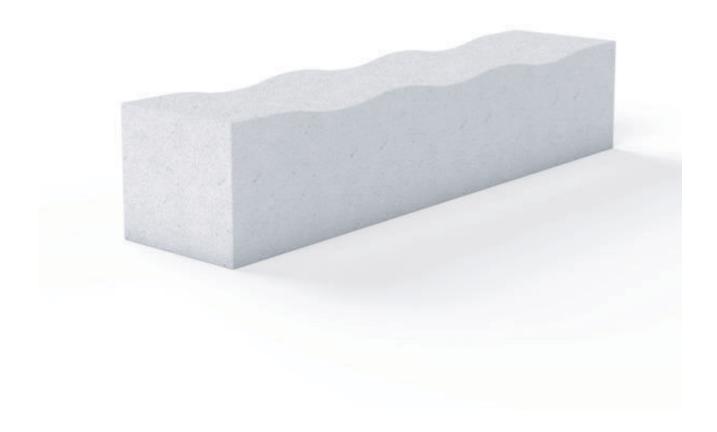

# Serpentine Granite Bench

TECHNICAL SHEET

### Composition

Seat - Silver grey granite

## Finish

Granite - Bush hammered finish

#### **Dimensions**

Metric L 2200mm | width 500mm | height 450mm\* Imperial L 7' 2½" | width 1' 7½" | height 1' 5½" \*Not incl. +50mm below ground level for sub-surface fix option