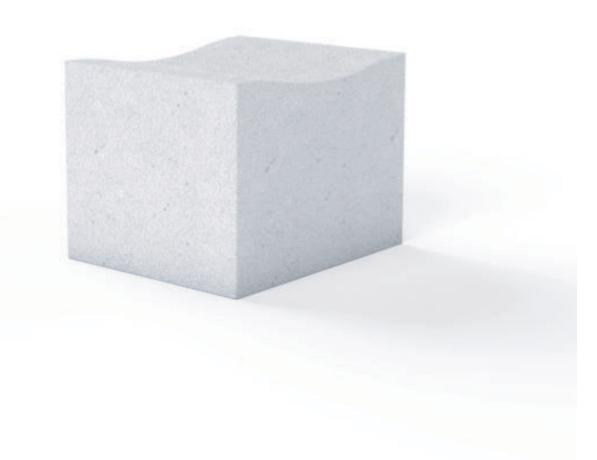

# Serpentine Granite Stool

TECHNICAL SHEET

factoryfurniture.co.uk

Composition Seat - Silver grey granite

Finish Granite - Bush hammered finish

## Dimensions

*Metric* L 600mm | width 500mm | height 450mm\* *Imperial* L 1' 11<sup>1</sup>/<sub>2</sub>" | width 1' 7<sup>1</sup>/<sub>2</sub>" | height 1' 5<sup>1</sup>/<sub>2</sub>" \**Not incl.* +50mm below ground level for sub-surface fix option