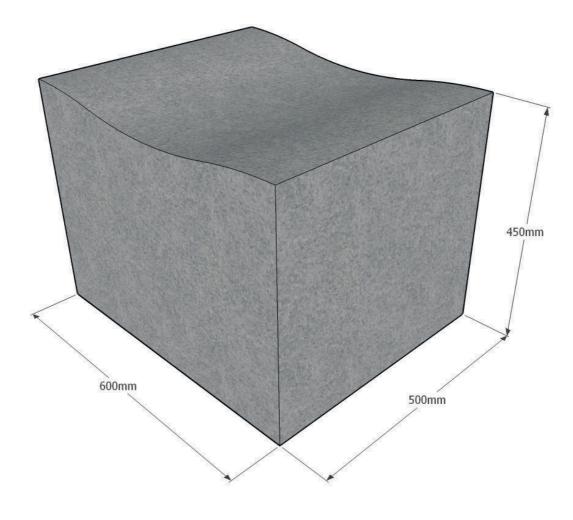

## Dimensions

*Metric* L 600mm | width 500mm | height 450mm\* *Imperial* L 1' 11<sup>1</sup>/<sub>2</sub>" | width 1' 7<sup>1</sup>/<sub>2</sub>" | height 1' 5<sup>1</sup>/<sub>2</sub>" \**Not incl.* +50mm below ground level for sub-surface fix option