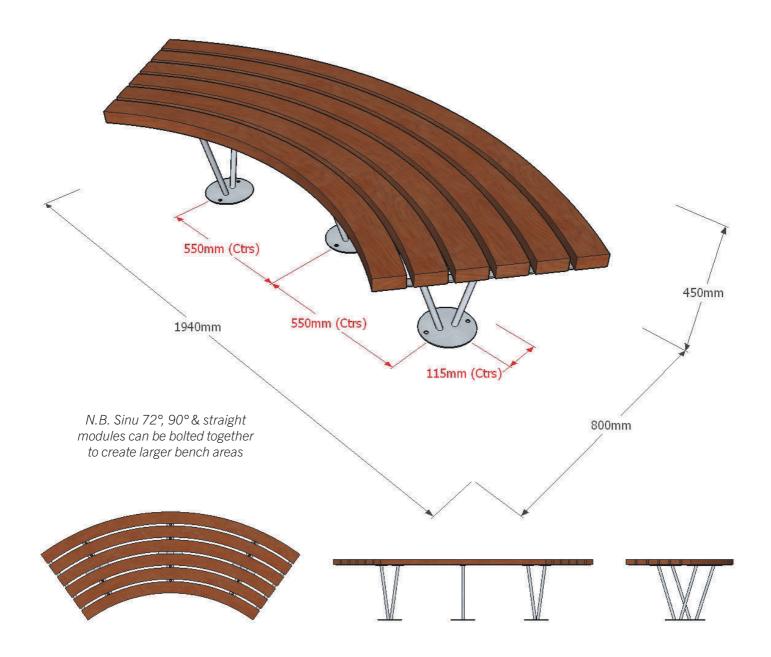

### **Dimensions**

Metric L 1940mm | width 800mm | height 450mm | mperial L 6' 4½" | width 2' 7½" | height 1' 5½"

## Fixing centres & method

See full AutoCAD drawing (available on request) 2 off Resin fix anchors per leg (6 off per module)

### Foundation

3 no. pads 400 x 400 x 400 mm in C20 concrete (recommendation only)