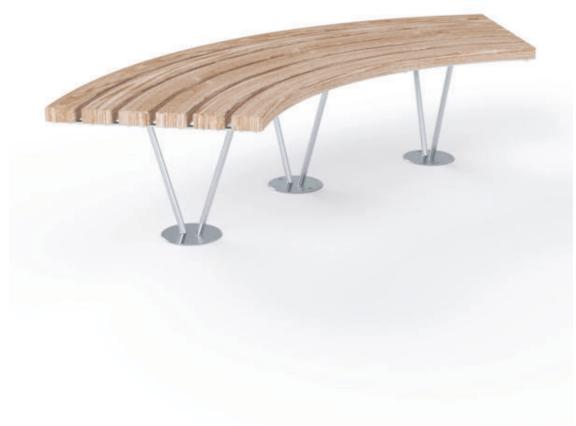

# **FACTORY FURNITURE**

Sinu Bench - 72° Module

TECHNICAL SHEET

### Composition

Slats - FSC® certified hardwood Sub-frame - Mild steel Legs - Stainless steel

### **Finishes**

Timber - Untreated sanded finish as standard Mild steel - Galvanised as standard (polyester powdercoated option available) Stainless steel - Satin polished fnish