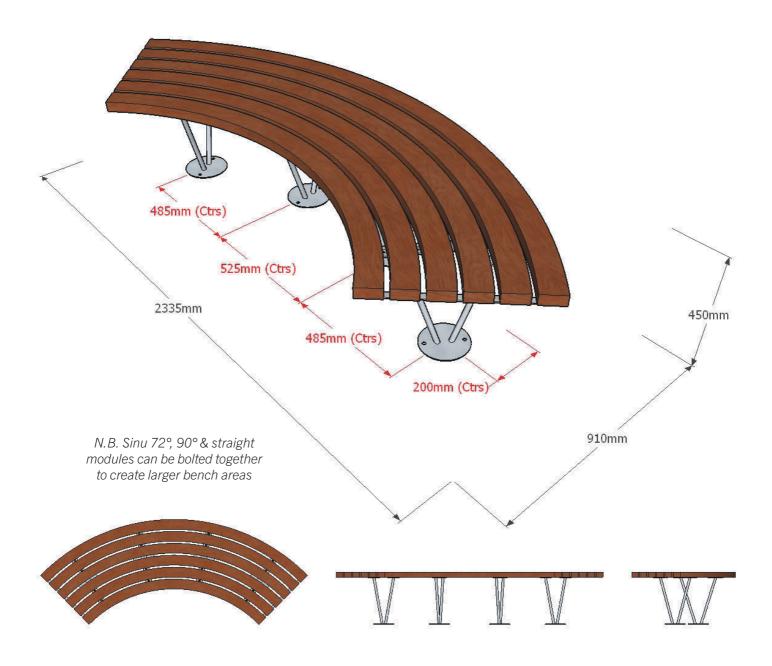

### **Dimensions**

Metric L 2335mm | width 910mm | height 450mm | mperial L 7' 8" | width 2' 12" | height 1' 5½"

## Fixing centres & method

See full AutoCAD drawing (available on request)
2 off Resin fix anchors per base (8 off per module)