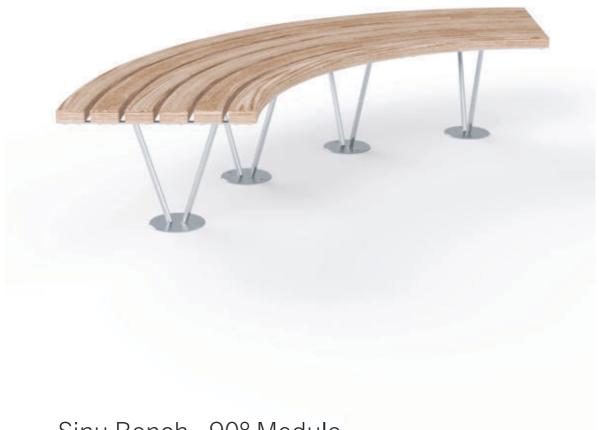

# **FACTORY FURNITURE**



Sinu Bench - 90° Module

TECHNICAL SHEET





### Composition

Slats - FSC® certified hardwood Sub-frame - Mild steel Legs - Stainless steel



### **Finishes**

Timber - Untreated sanded finish as standard Mild steel - Galvanised as standard (polyester powdercoated option available) Stainless steel - Satin polished fnish

### **Dimensions**

Metric L 2335mm | width 910mm | height 450mm | mperial L 7' 8" | width 2' 12" | height 1' 5½"

# Approx weight

## Fixing centres & method

See full AutoCAD drawing (available on request)
2 off Resin fix anchors per base (8 off per module)

### Foundation

4 no. pads 400 x 400 x 400 mm in C20 concrete (recommendation only)

### Handling

Please observe health & safety lifting guidelines. A forklift or crane will be required for off-loading and posit