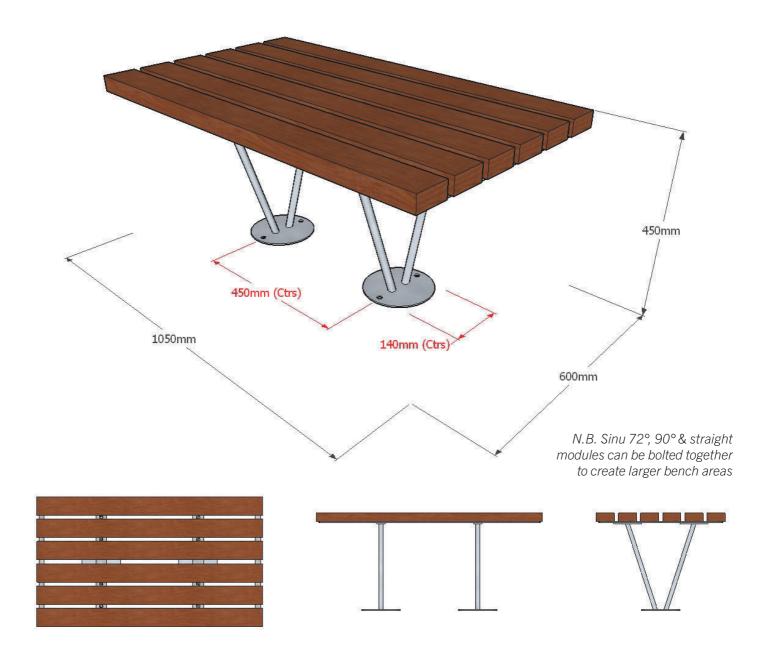

### **Dimensions**

*Metric* L 1050mm | width 600mm | height 450mm | *Imperial* L 3' 5½" | width 1' 11½" | height 1' 5½

## Fixing centres & method

450mm  $(1'5\frac{1}{2}")$  x 140mm  $(5\frac{1}{2}")$  2 off Resin fix anchors per base

### Foundation

2 no. pads 400 x 400 x 400 mm in C20 concrete (recommendation only)