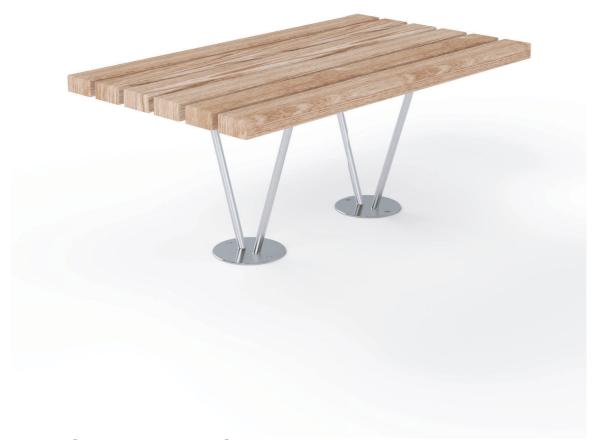

### Composition

Slats - FSC® certified hardwood Sub-frame - Mild steel Legs - Stainless steel

#### **Finishes**

Timber - Untreated sanded finish as standard Mild steel - Galvanised as standard (polyester powdercoated option available) Stainless steel - Satin polished fnish

### **Dimensions**

*Metric* L 1050mm | width 600mm | height 450mm | *Imperial* L 3' 5½" | width 1' 11½" | height 1' 5½