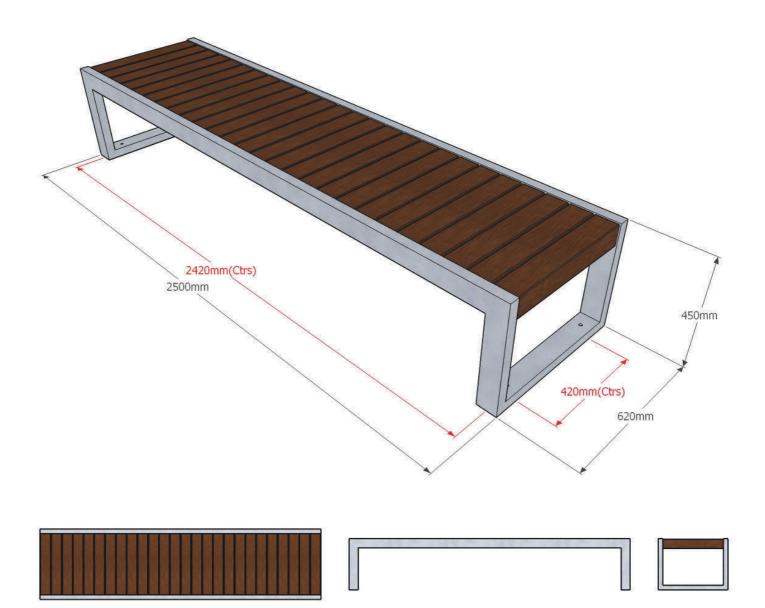

### Dimensions

*Metric* L 2500mm | width 620mm | height 450mm | *Imperial* L 8' 2½" | width 2' ½" | height 1' 5½"\*

# Fixing centres & method

2420mm (7' 11½") x 420mm (1' 4½") 4 off Resin fixed anchors (2 per leg)