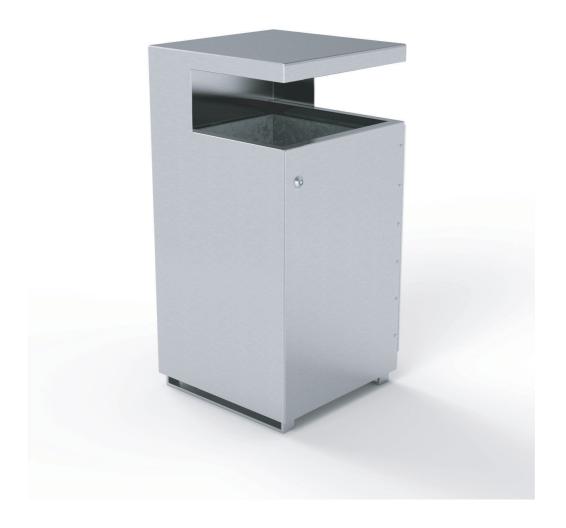

### **FACTORY FURNITURE**

Skop Bin

TECHNICAL SHEET

### Composition

Bin - Satin polished stainless steel
Bin liner - Pre-galvanised mild steel sheet

#### **Dimensions**

Metric L 450mm | width 450mm | height 900mm | mperial L 1' 5½" | width 1' 5½" | height 2' 11½"