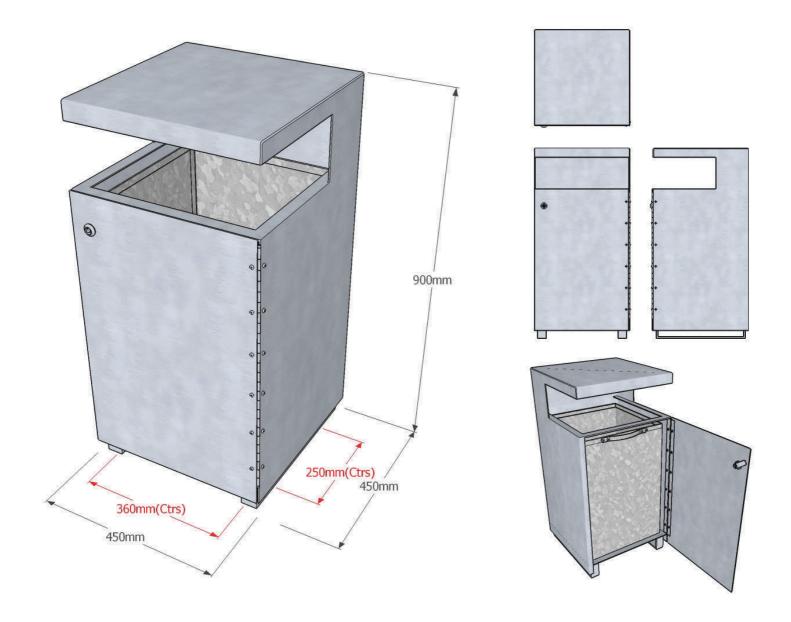

#### **Dimensions**

Metric L 450mm | width 450mm | height 900mm | mperial L 1' 5½" | width 1' 5½" | height 2' 11½"

## Fixing centres & method

360mm (1' 2") x 250mm (10") 4 no. sleeve anchors (concealed in base)