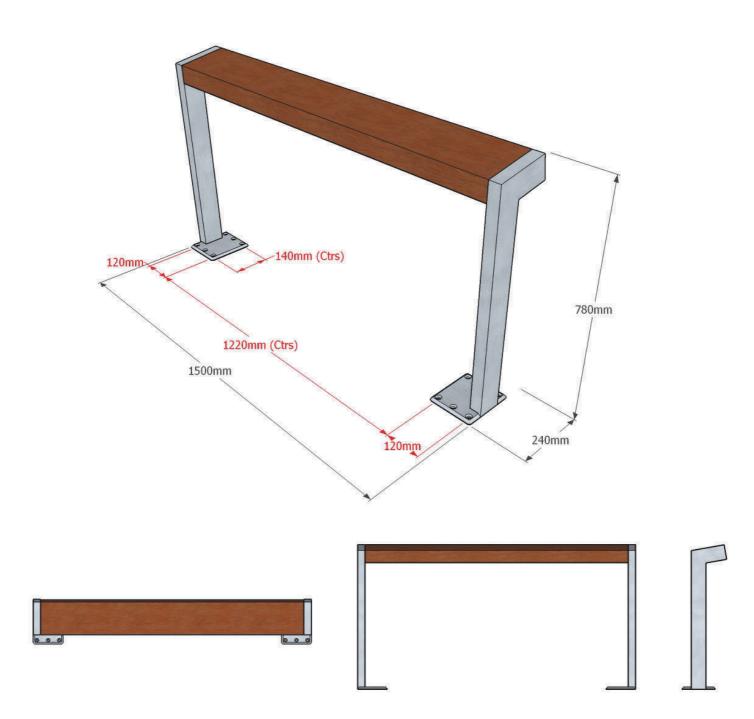

### **Dimensions**

Metric L - 1500mm | W - 240mm | H - 780mm | Imperial L - 4' 11" | W - 0' 9½" | H - 2' 6½"

## Fixing centres & method

1460mm max (4' 9½") x 140mm (5½") - fixed with 12 no. Hilti HUS-CR 8x65 concrete screws per perch