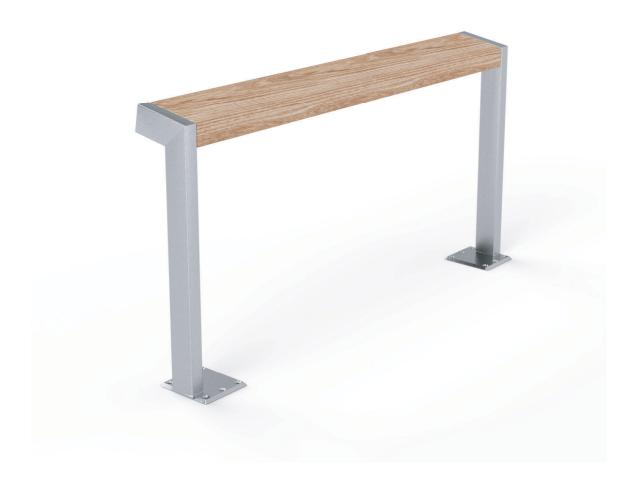

# **FACTORY FURNITURE**

Skop Perch

TECHNICAL SHEET

## Composition

Slats - FSC® certified hardwood Frame - Stainless steel

#### **Finishes**

Timber - Untreated sanded finish as standard Stainless steel - Satin polished finish

### **Dimensions**

Metric L - 1500mm | W - 240mm | H - 780mm | Imperial L - 4' 11" | W - 0' 9½" | H - 2' 6½"