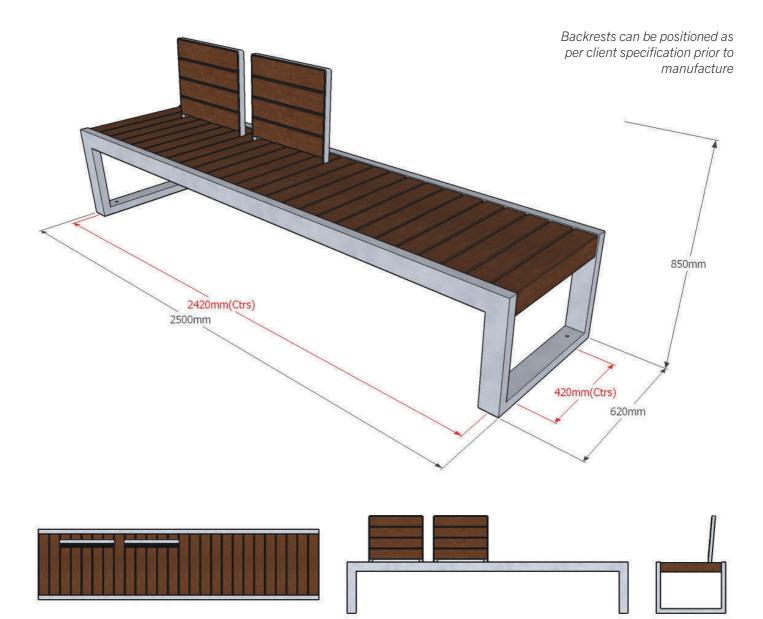

#### Dimensions

*Metric* L 2500mm | width 620mm | height 850mm *Imperial* L 8' 2<sup>1</sup>/<sub>2</sub>" | width 2' <sup>1</sup>/<sub>2</sub>" | height 2' 9<sup>1</sup>/<sub>2</sub>"

Approx weight

# Fixing centres & method

2420mm (7' 11½") x 420mm (1' 4½") 4 off Resin fixed anchors (2 per leg)