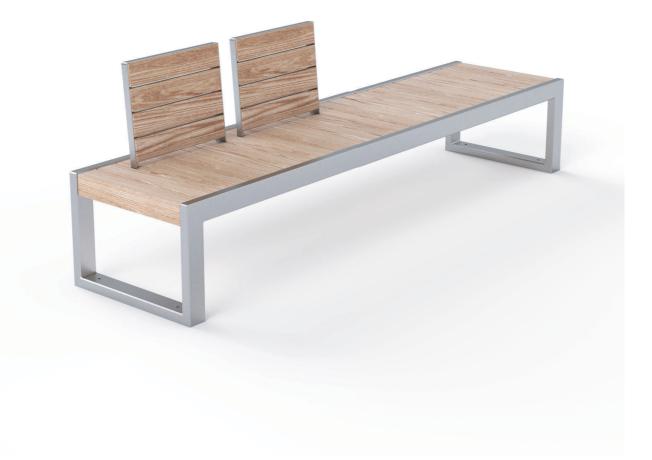

#### Composition

Slats - FSC® certified hardwood Frame - Stainless steel

#### Finishes

*Timber* - Untreated sanded finish as standard *Stainless steel* - Satin polished finish

#### Dimensions

*Metric* L 2500mm | width 620mm | height 850mm *Imperial* L 8' 2<sup>1</sup>/<sub>2</sub>" | width 2' <sup>1</sup>/<sub>2</sub>" | height 2' 9<sup>1</sup>/<sub>2</sub>"

Approx weight