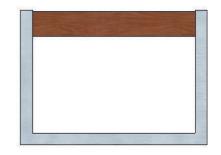

## Composition

Slats - FSC<sup>®</sup> certified hardwood Frame - Stainless steel

### Finishes

*Timber* - Untreated sanded finish as standard *Stainless steel* - Satin polished finish

### Dimensions

*Metric* L 580mm | width 620mm | height 450mm *Imperial* L 1' 11" | width 2' ½" | height 1' 5½"

Approx weight 27kg