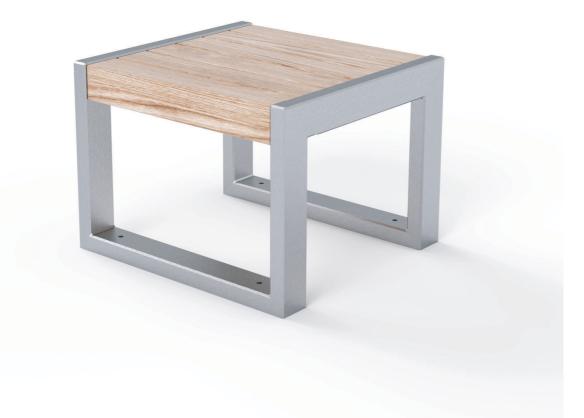

## Composition

Slats - FSC<sup>®</sup> certified hardwood Frame - Stainless steel

### Finishes

*Timber* - Untreated sanded finish as standard *Stainless steel* - Satin polished finish

### Dimensions

*Metric* L 580mm | width 620mm | height 450mm *Imperial* L 1' 11" | width 2' ½" | height 1' 5½"

Approx weight 27kg