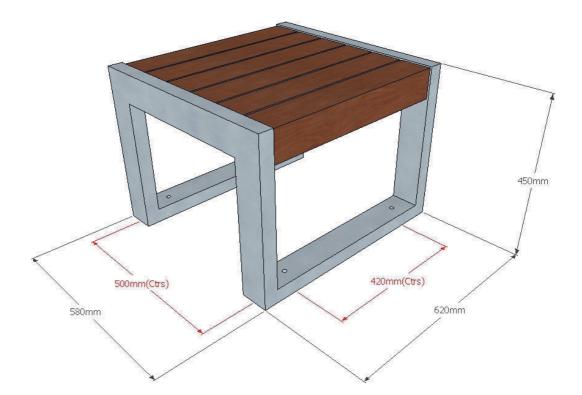

### Dimensions

*Metric* L 580mm | width 620mm | height 450mm *Imperial* L 1' 11" | width 2' ½" | height 1' 5½"

Approx weight 27kg

## Fixing centres & method

500mm (1' 7<sup>1</sup>/<sub>2</sub>") x 420mm (1' 4<sup>1</sup>/<sub>2</sub>") 4 resin fixed anchors (2 per leg)