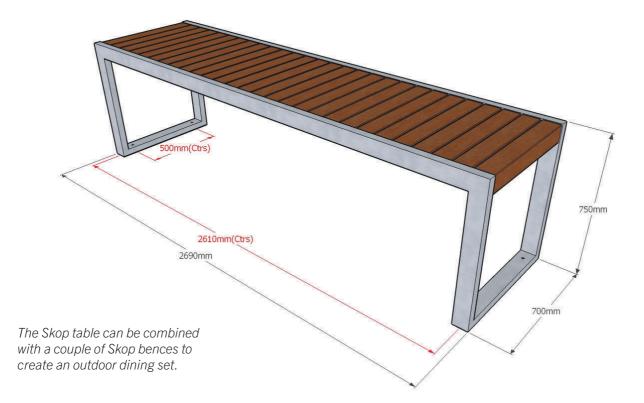

## Dimensions

*Metric* L 2690mm | width 700mm | height 750mm *Imperial* L 8' 10" | width 2' 3½" | height 2' 5½"

### Fixing centres & method

2610mm (8' 7") x 500mm (1' 7½") 4 no. resin fixed anchors (2 per leg)