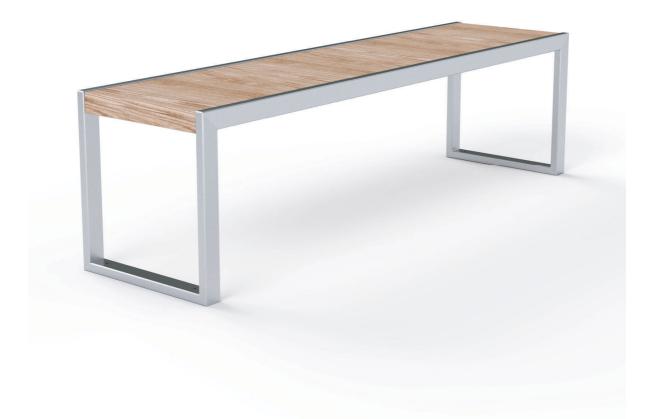

## Skop Table

TECHNICAL SHEET

factoryfurniture.co.uk

### Composition

Slats - FSC® certified hardwood Frame - Stainless steel

## Finishes

*Timber* - Untreated sanded finish as standard. *Stainless steel* - Satin polished finish (*polyester powder-coated option available*)

## Dimensions

*Metric* L 2690mm | width 700mm | height 750mm *Imperial* L 8' 10" | width 2' 3½" | height 2' 5½"