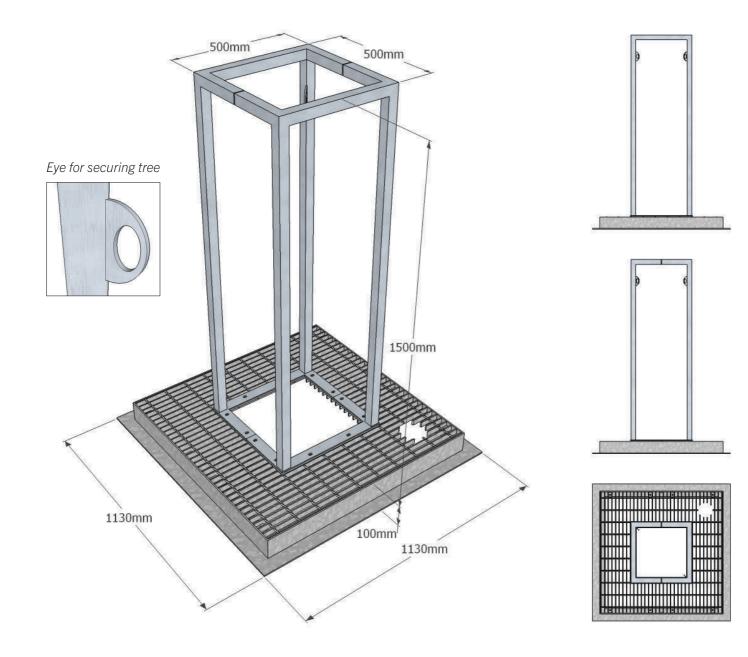

### Composition

*Frame -* Stainless steel *Grille / base -* Mild steel

### Finishes

Stainless steel - Satin polished finish Mild steel - Galvanised as standard (polyester powder-coated option available)

# Dimensions

Metric L 1130mm | width 1130mm | height 1500mm\* Imperial L 3' 8½" | width 3' 8½" | height 4' 11" \*Not including +100mm below ground level

# Approx weight

Fixing method Grille frame root fixed 100mm (4") below ground level