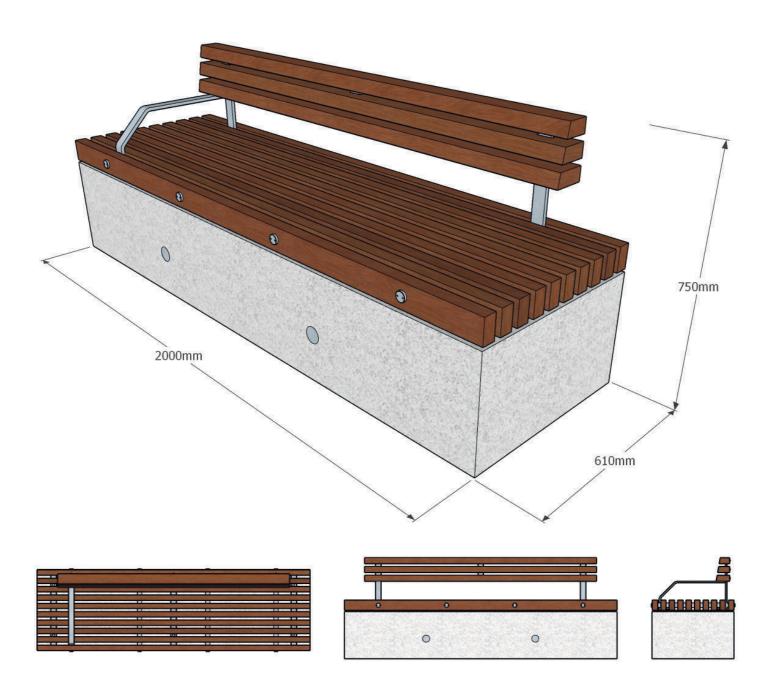

## Dimensions

Metric L - 2000mm | W - 610mm | H - 750mm Imperial L - 6' 61/2" | W - 2' 0" | H - 2' 51/2"

## Composition

Slats - FSC® certified hardwood with aluminium endcaps and spacers Frame / Armrest - Stainless steel

Base - Exposed aggregate concrete (Limestone; Yellow granite; Blue granite; Black granite (Top L to Bot R) effects available

## **Finishes**

Timber - Untreated sanded finish as standard Stainless steel - Satin polished finish Concrete - Sealed (waterproofed and anti-graffiti)

## **Dimensions**

Metric L - 3000mm | W - 610mm | H - 750mm | mperial L - 9' 10" | W - 2' 0" | H - 2' 5½"