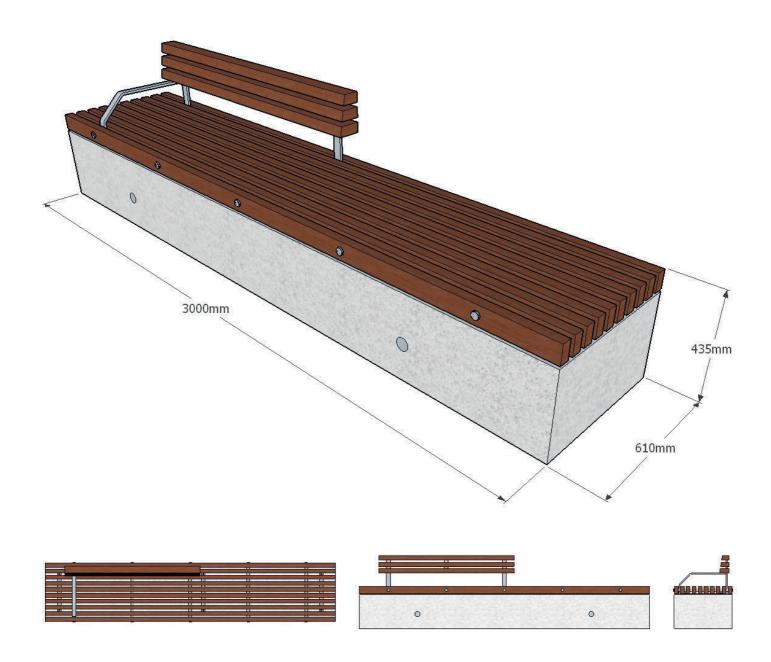

## **Dimensions**

Metric L - 3000mm | W - 610mm | H - 750mm | mperial L - 9' 10" | W - 2' 0" | H - 2' 5½"