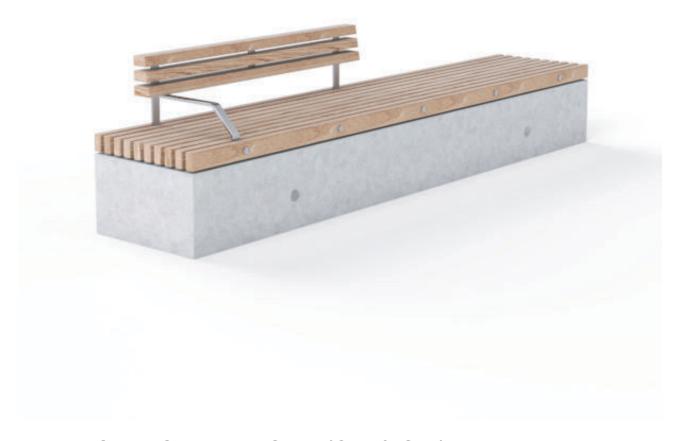

## **FACTORY FURNITURE**

Soca Concrete Seat (2m & 3m)

TECHNICAL SHEET

## Composition

Slats - FSC® certified hardwood with aluminium endcaps and spacers

Base - Exposed aggregate concrete (Limestone; Yellow granite; Blue granite; Black granite (Top L to Bot R) effects available

#### Finishes

Timber - Untreated sanded finish as standard Stainless steel - Satin polished finish Concrete - Sealed (waterproofed and anti-graffiti)