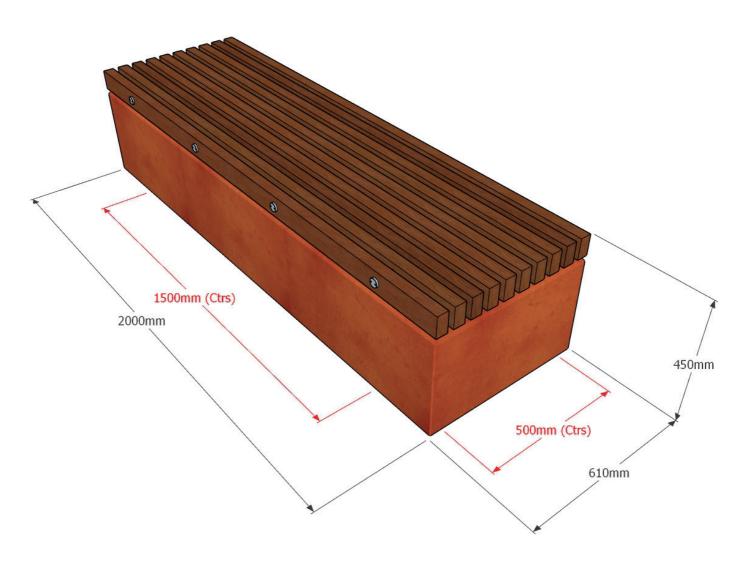

### Dimensions

*Metric* L - 2000mm | W - 610mm | H - 450mm | *Imperial* L - 6' 6½" | W - 2' 0" | H - 1' 5½"

# Fixing centres & method

1500mm (4' 11") x 500mm (1' 7½") - 4 no. sleeve anchors

### Dimensions

Metric L - 1000mm | W - 610mm | H - 450mm Imperial L - 3' 31/2" | W - 2' 0" | H - 1' 51/2"

Fixing centres & method 500mm (1' 7½") x 500mm (1' 7½") - 4 no. sleeve anchors

# Fixing centres & method

2500mm (8' 3") x 500mm (1'  $7\frac{1}{2}$ ") - 4 no. sleeve anchors