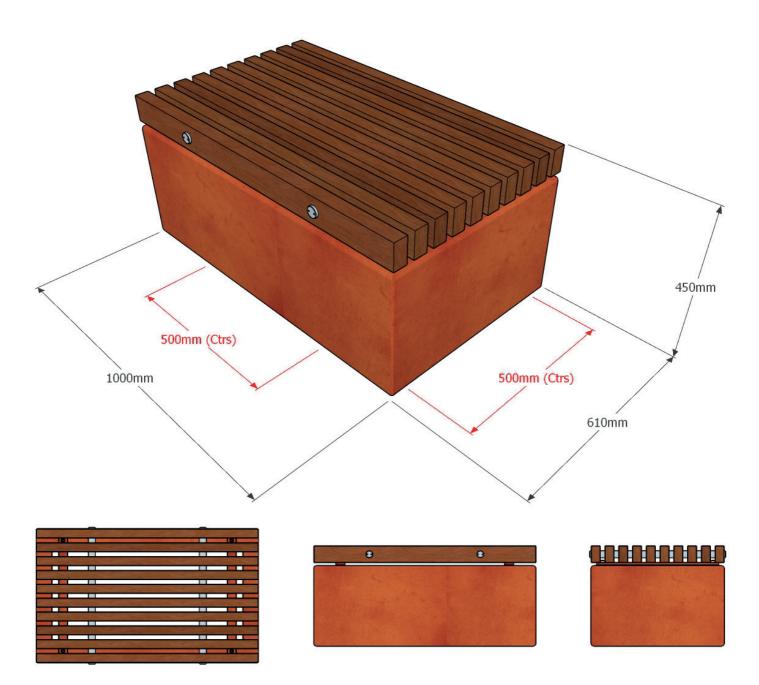

### Dimensions

Metric L - 1000mm | W - 610mm | H - 450mm Imperial L - 3' 31/2" | W - 2' 0" | H - 1' 51/2"

Fixing centres & method 500mm (1' 7½") x 500mm (1' 7½") - 4 no. sleeve anchors

# Approx weight

103kg

### Foundation

1 no. pad 600 x 600 x 400 mm in C20 concrete (recommendation only)