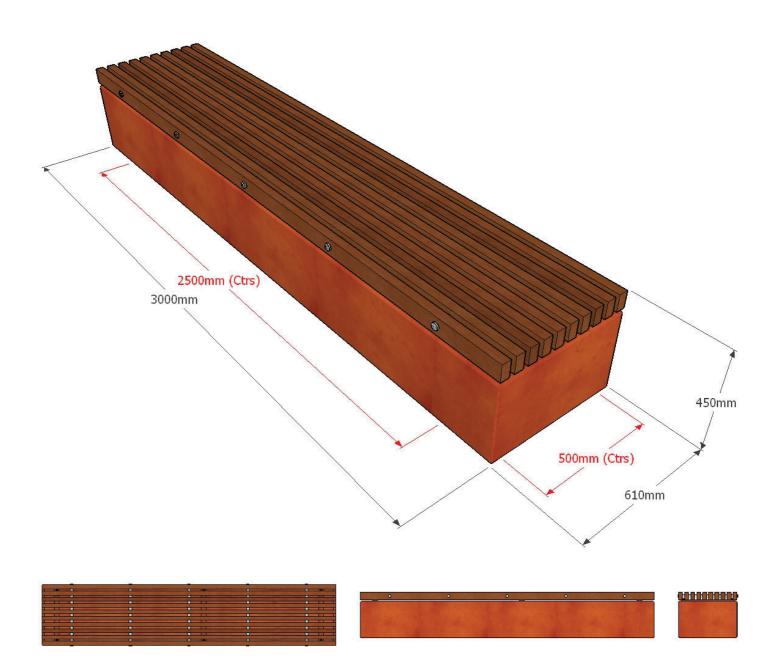

### **Dimensions**

Metric L - 3000mm | W - 610mm | H - 450mm | mperial L - 9' 10" | W - 2' 0" | H - 1' 5½"

# Fixing centres & method

2500mm (8' 3") x 500mm (1'  $7\frac{1}{2}$ ") - 4 no. sleeve anchors