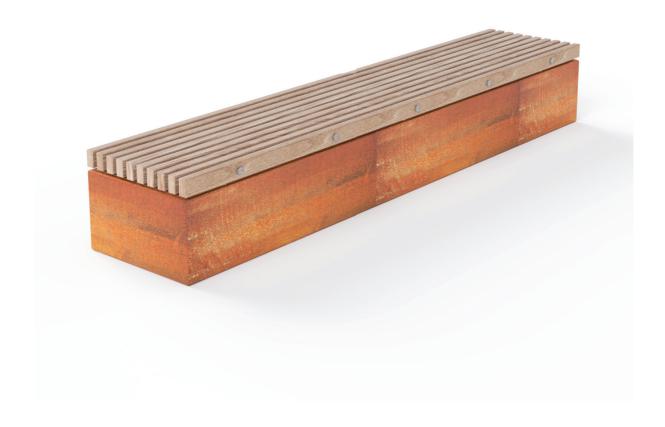

### **FACTORY FURNITURE**

Soca Steel Bench (1m, 2m & 3m)

TECHNICAL SHEET

## Composition

Slats - FSC® certified hardwood with aluminium endcaps & spacers Base - Corten steel

### **Finishes**

Timber - Untreated sanded finish as standard Corten steel - Untreated as standard