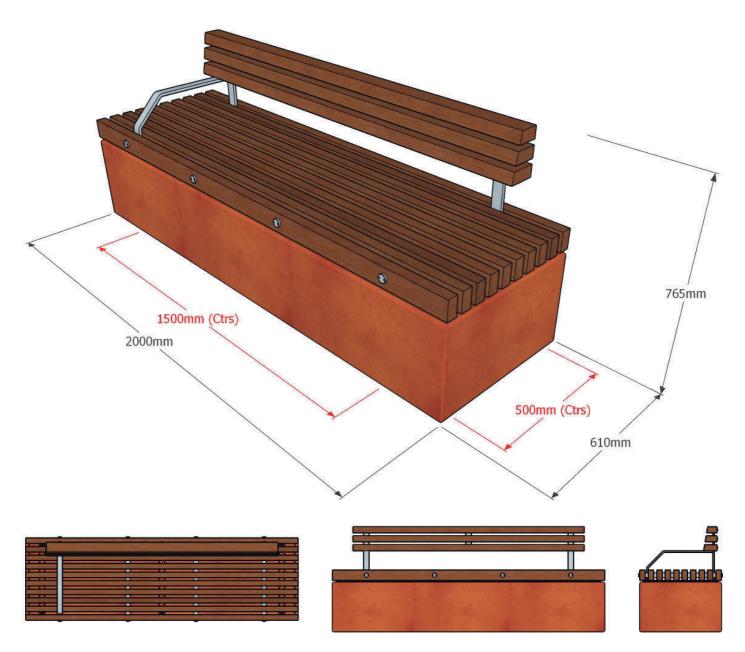

## Dimensions

*Metric* L - 2000mm | W - 610mm | H - 765mm *Imperial* L - 6' 6½" | W - 2' 0" | H - 2' 6"

Approx weight 212kg

# Fixing centres & method

1500mm (4' 11") x 500mm (1' 7½") - 4 no. sleeve anchors

## Foundation

2 no. pads 400 x 700 x 400 mm in C20 concrete (recommendation only)