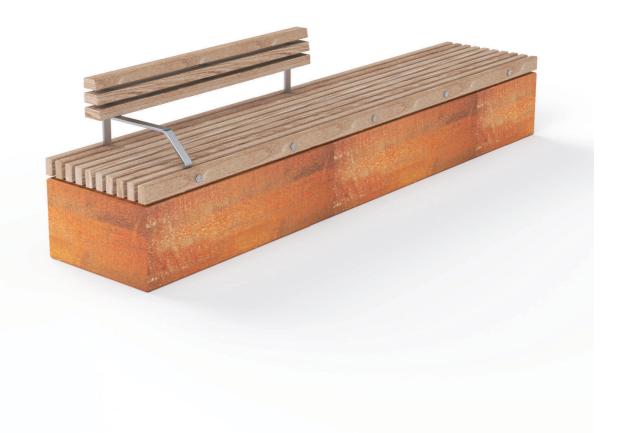

# Soca Steel Seat (2m & 3m)

TECHNICAL SHEET

factoryfurniture.co.uk

# Composition

Slats - FSC<sup>®</sup> certified hardwood with aluminium endcaps and spacers Base - Corten steel Back & arms - Stainless steel

### Finishes

*Timber* - Untreated sanded finish as standard *Stainless steel* - Satin polished finish *Corten* - Untreated as standard