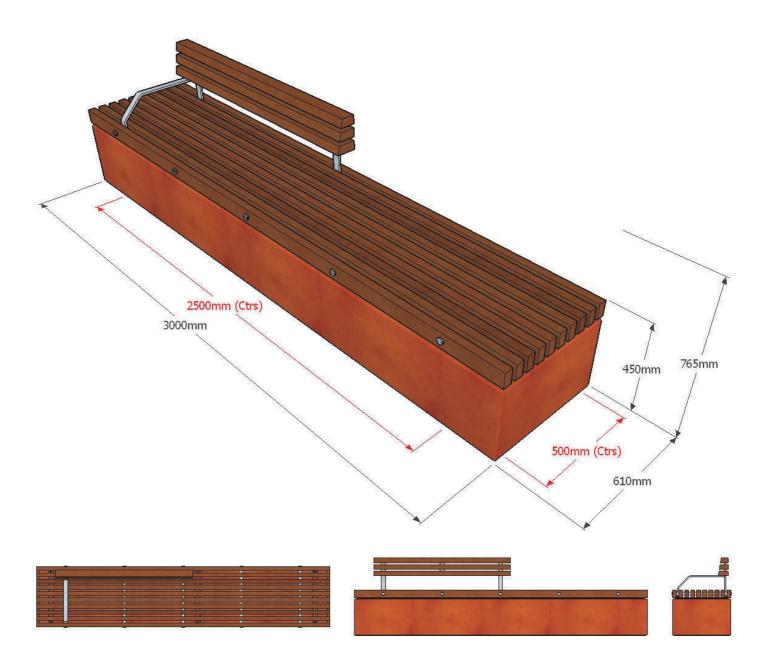

### Dimensions

*Metric* L - 3000mm | W - 610mm | H - 765mm *Imperial* L - 9' 10" | W - 2' 0" | H - 2' 6"

Approx weight 292kg

# Fixing centres & method

2500mm (8' 2<sup>1</sup>/<sub>2</sub>") x 500mm (1' 7<sup>1</sup>/<sub>2</sub>") - 4 no. sleeve anchors

### Foundation

2 no. pads 400 x 700 x 400 mm in C20 concrete (recommendation only)