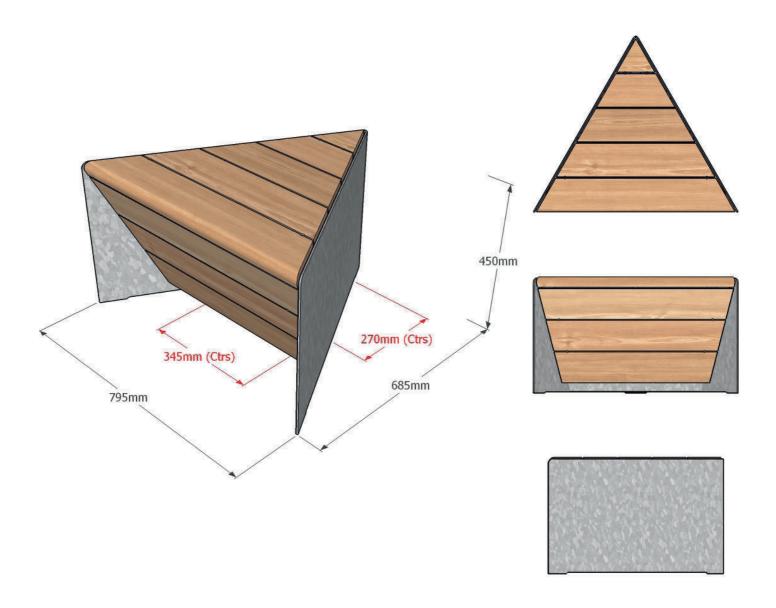

### **Dimensions**

Metric L - 795mm | W - 685mm | H - 450mm Imperial L - 2' 7½" | W - 2' 3" | H - 1' 5½"

# Fixing centres & method

345mm (1'  $1\frac{1}{2}$ ") x 270mm ( $10\frac{1}{2}$ ") - 3 no. sleeve anchors.