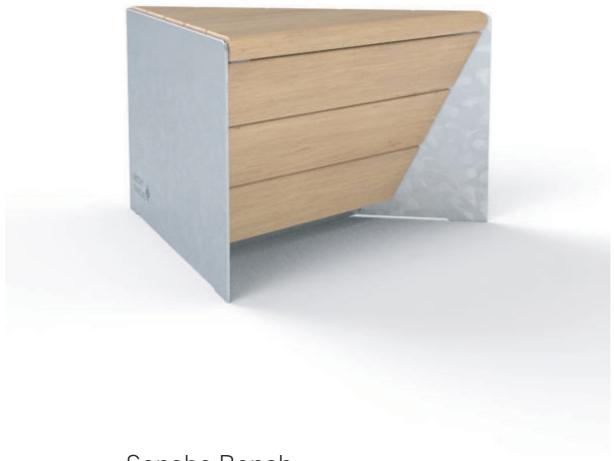

# **FACTORY FURNITURE**



Sonobe Bench

TECHNICAL SHEET





# Composition

Slats - FSC® certified hardwood
Frame - Mild steel



### Finishes

Timber - Untreated sanded finish as standard Mild steel - Galvanised as standard (polyester powder-coated option available)\*

### **Dimensions**

Metric L - 795mm | W - 685mm | H - 450mm Imperial L - 2' 7½" | W - 2' 3" | H - 1' 5½"

# Approx weight 52kg

# Fixing centres & method

345mm (1'  $1\frac{1}{2}$ ") x 270mm ( $10\frac{1}{2}$ ") - 3 no. sleeve anchors.

#### Foundation

1 no. pads  $900 \times 800 \times 300$  mm in C20 concrete (recommendation only)

# Handling

Please observe health & safety lifting guidelines. A forklift or crane will be required for off-loading and positioning of this product

### Maintenance

Depends on usage and position. All elements will