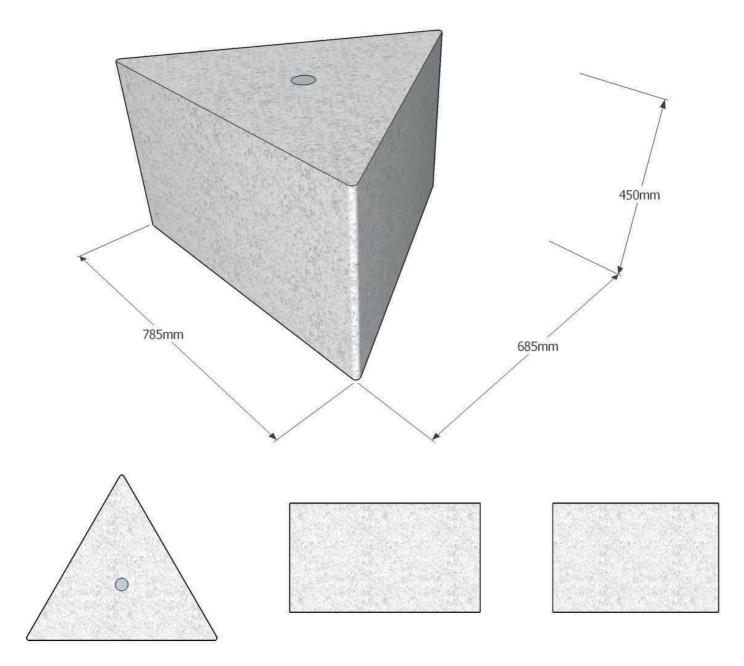

#### Dimensions

Metric L 785mm | width 685mm | height 450mm Imperial L 2' 7" | width 2' 3" | height 1' 5½"

Approx weight 287kg