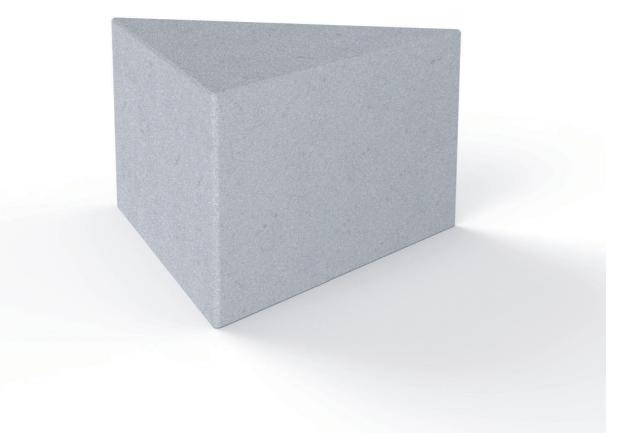

# Sonobe Concrete Bench

TECHNICAL SHEET

factoryfurniture.co.uk

### Composition

Seat material - Smooth or exposed aggregate concrete. A variety of stone effects are available in either smooth, shot peened, honed or polished finishes. (*Please refer to 'Concrete Finishes' specification document for further details*) *Internal reinforcement* - Galvanised mild steel frame

#### Dimensions

Metric L 785mm | width 685mm | height 450mm Imperial L 2' 7" | width 2' 3" | height 1' 5½"

Approx weight 287kg