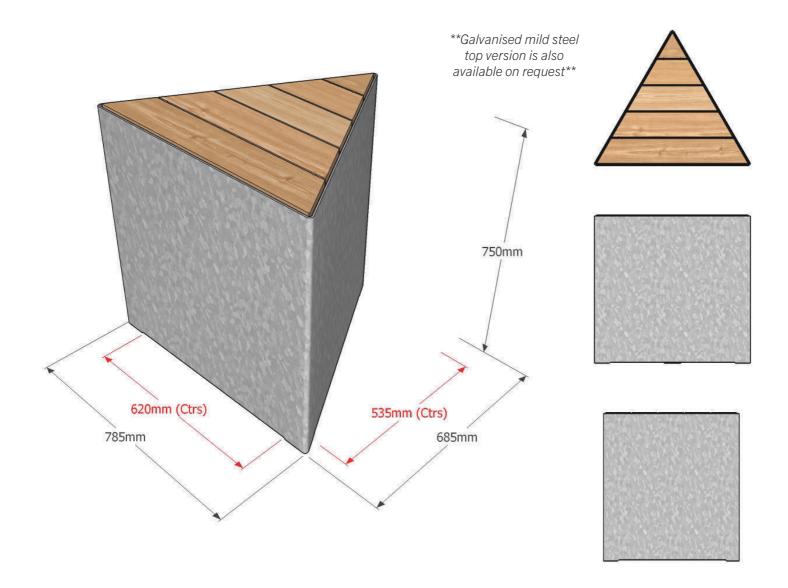

### **Dimensions**

Metric L - 785mm | W - 685mm | H - 750mm Imperial L - 2' 7" | W - 2' 3" | H - 2' 5½"

# Approx weight

Fixing centres & method 620mm (2' 1/2") x 535mm (1'9") - 3 no. sleeve anchors.