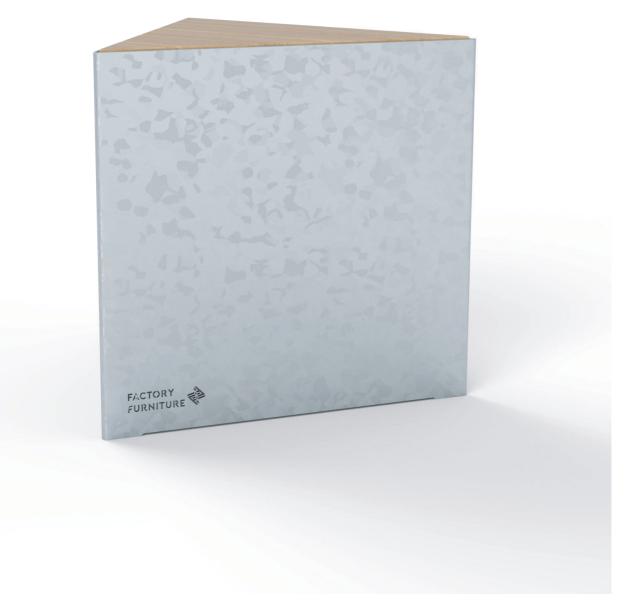

## **FACTORY FURNITURE**

Sonobe Table

TECHNICAL SHEET

### Composition

Slats - FSC® certified hardwood
Frame - Mild steel

### **Finishes**

Timber - Untreated sanded finish as standard. Mild steel - Galvanised as standard (polyester powder-coated option available\*)

### **Dimensions**

Metric L - 785mm | W - 685mm | H - 750mm Imperial L - 2' 7" | W - 2' 3" | H - 2' 5½"