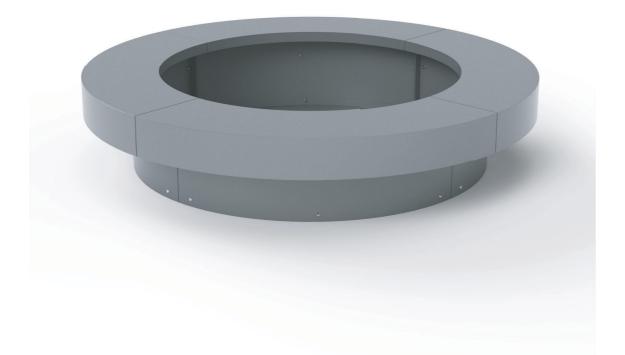

# Tophat Planter (2.4x0.5m)

TECHNICAL SHEET

factoryfurniture.co.uk

#### Composition

Frame - Mild steel (Corten steel option available)

#### Finishes

*Mild steel* - Galvanised and polyester powder-coated (grey as standard or as per client's specification) *Corten steel option* - Steel is left untreated

## Dimensions

*Metric* L 2400mm | width 2400mm | height 500mm *Imperial* L 7' 10½" | width 7' 10½" | height 1' 7½"

Approx weight 335kg

Planter capacity 1200ltrs