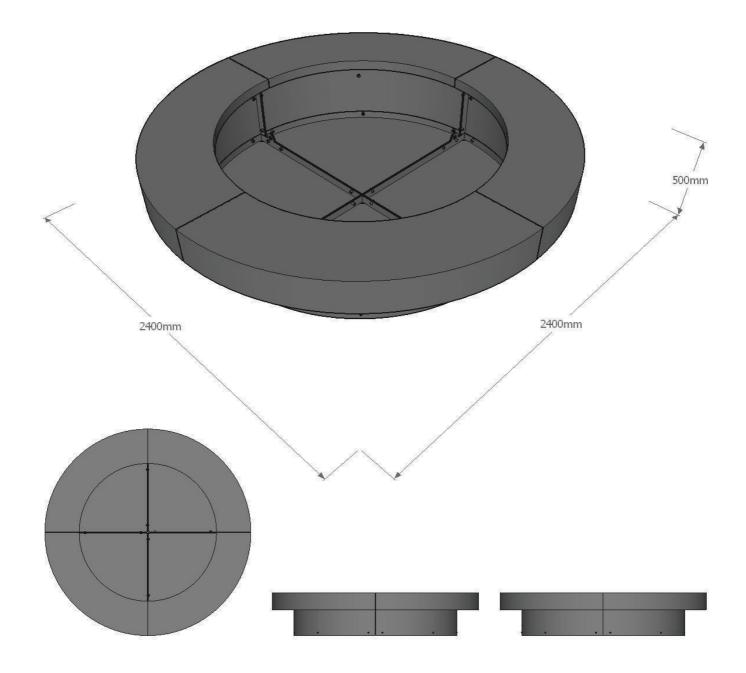

## Dimensions

*Metric* L 2400mm | width 2400mm | height 500mm *Imperial* L 7' 10½" | width 7' 10½" | height 1' 7½"

Approx weight 335kg

Planter capacity 1200ltrs