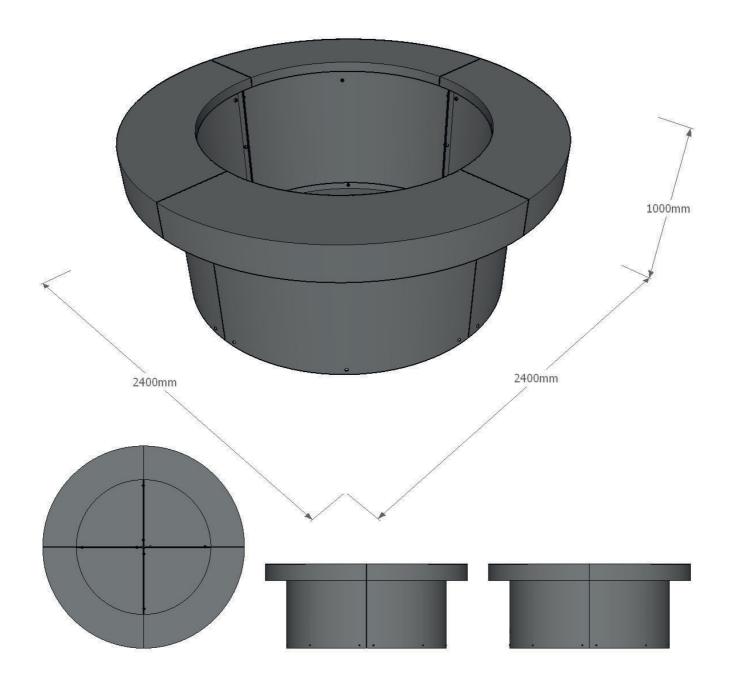

## **FACTORY FURNITURE**

Tophat Planter (2.4x1.0m)

TECHNICAL SHEET

#### **Dimensions**

Metric L 2400mm | width 2400mm | height 1000mm | mperial L 7' 10½" | width 7' 10½" | height 3' 3½"