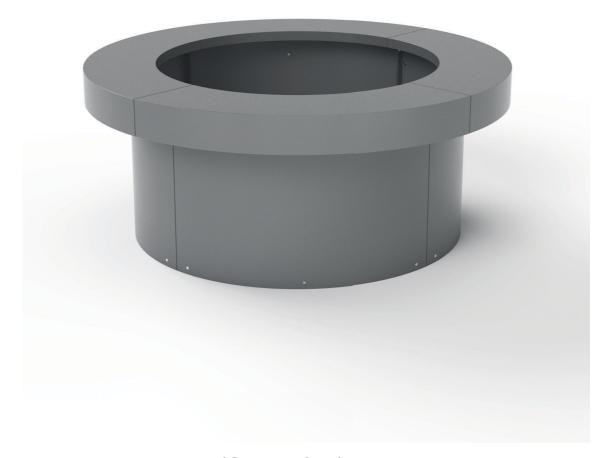

## **FACTORY FURNITURE**

Tophat Planter (2.4x1.0m)

TECHNICAL SHEET

#### **Dimensions**

Metric L 2400mm | width 2400mm | height 1000mm | mperial L 7' 10½" | width 7' 10½" | height 3' 3½"