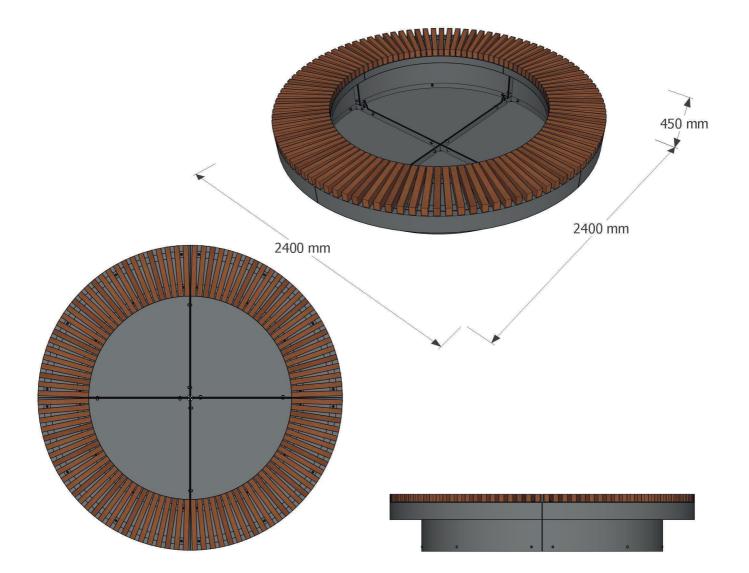

### Dimensions

Metric L 2400mm | width 2400mm | height 450mm Imperial L 7' 10½" | width 7' 10½" | height 1' 5½"

Approx weight 458kg

Planter liner capacity 985ltrs