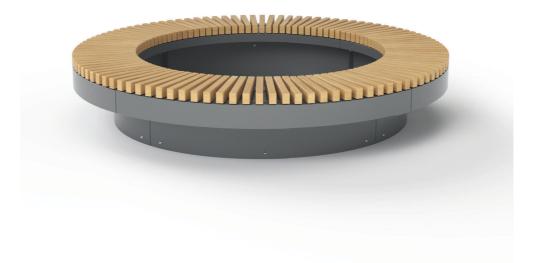

# Tophat Planter Bench

TECHNICAL SHEET

factoryfurniture.co.uk

## Composition

Slats - FSC<sup>®</sup> certified hardwood Frame - Mild steel

## Finishes

*Timber* - Untreated sanded finish as standard *Mild steel* - Galvanised and polyester powder-coated (grey as standard or as per client's specification)