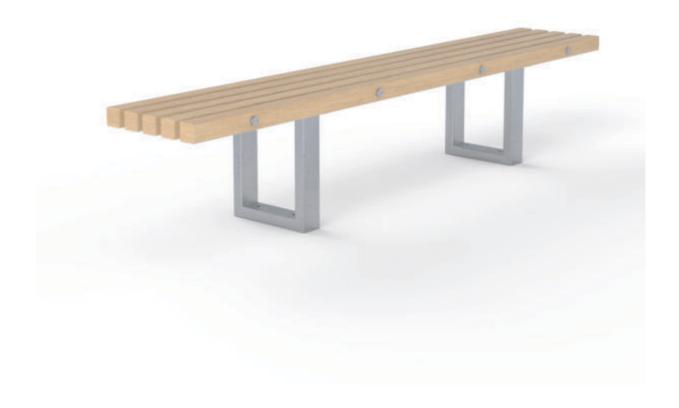

# Composition

Slats - FSC® certified hardwood and aluminium endcaps and spacers Base - Stainless steel

### **Finishes**

*Timber* - Untreated sanded finish as standard *Stainless steel* - Satin polished finish

### **Dimensions**

Metric L - 2300mm | W - 400mm | H - 450mm | mperial L - 7' 6½" | W - 1' 3½" | H - 1' 5½"