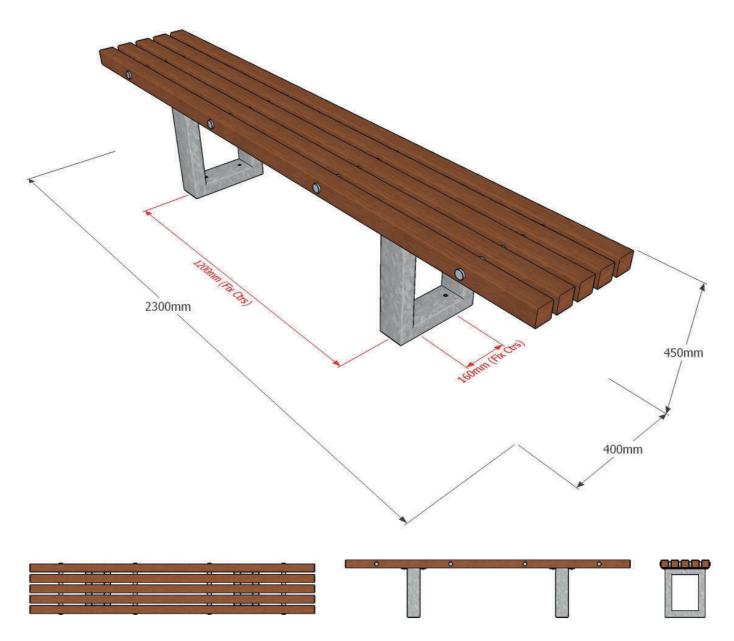

### **Dimensions**

Metric L - 2300mm | W - 400mm | H - 450mm | mperial L - 7' 6½" | W - 1' 3½" | H - 1' 5½"

# Approx weight 59kg

Fixing centres & method 1200mm (3' 11") x 160mm (6½")