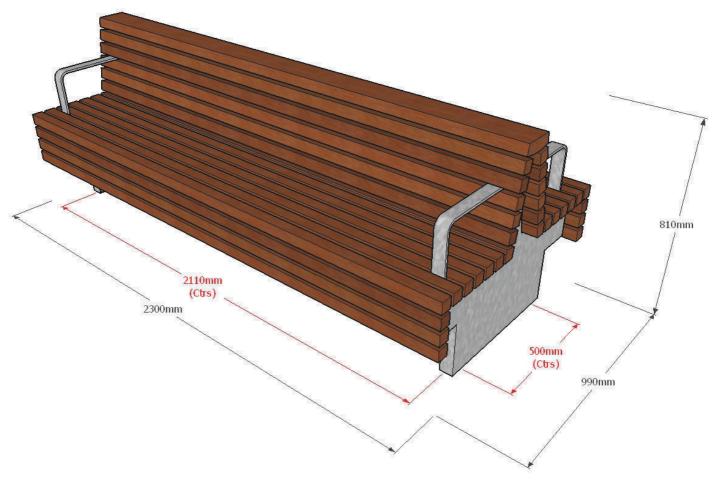

## Dimensions

*Metric* L - 2300mm | W - 990mm | H - 810mm *Imperial* L - 7' 6½" | W - 3' 3" | H - 2' 8"

## Approx weight 235kg

Fixing centres 2110mm (6' 11") x 500mm (1' 7½")