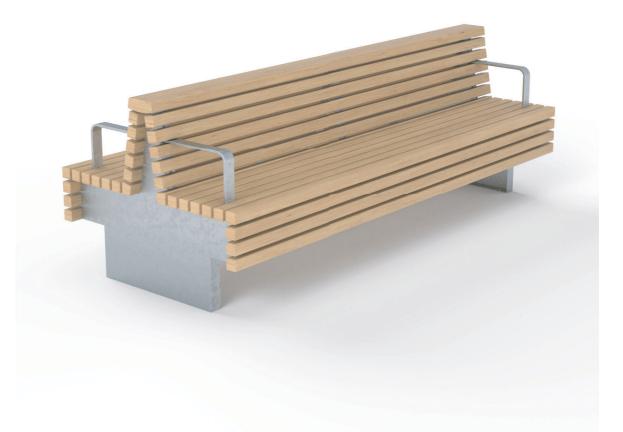

## Tord Double Seat

TECHNICAL SHEET

factoryfurniture.co.uk

Slats - FSC® certified hardwood Frame - Mild steel

## Finishes

*Timber* - Untreated sanded finish as standard *Mild steel* - Hot dip galvanised as standard (*polyester powder-coated option available\**)

## Dimensions

*Metric* L - 2300mm | W - 990mm | H - 810mm *Imperial* L - 7' 6½" | W - 3' 3" | H - 2' 8"