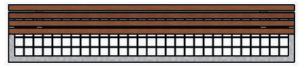

## **FACTORY FURNITURE**

Tord Gabion Bench

TECHNICAL SHEET

## Composition

Slats - FSC® certified hardwood Frame - Mild steel

#### Finishes

*Timber* - Untreated sanded finish as standard *Mild steel* - Hot dip galvanised as standard

#### **Dimensions**

*Metric* L - 2300mm | W - 475mm | H - 450mm | *Imperial* L - 7' 6½" | W - 1' 6½" | H - 1' 5½"