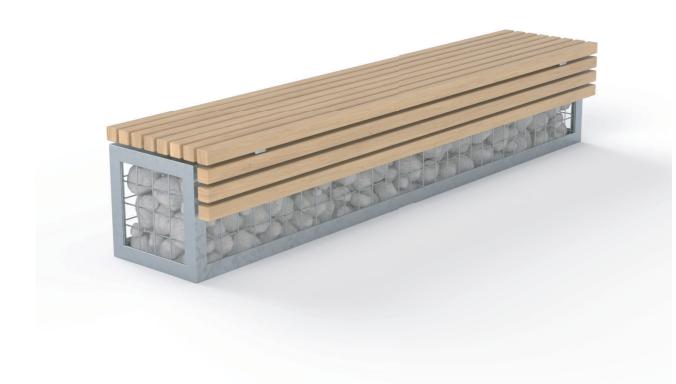

## **FACTORY FURNITURE**

Tord Gabion Bench

TECHNICAL SHEET

## Composition

Slats - FSC® certified hardwood Frame - Mild steel

#### Finishes

*Timber* - Untreated sanded finish as standard *Mild steel* - Hot dip galvanised as standard

#### **Dimensions**

*Metric* L - 2300mm | W - 475mm | H - 450mm | *Imperial* L - 7' 6½" | W - 1' 6½" | H - 1' 5½"