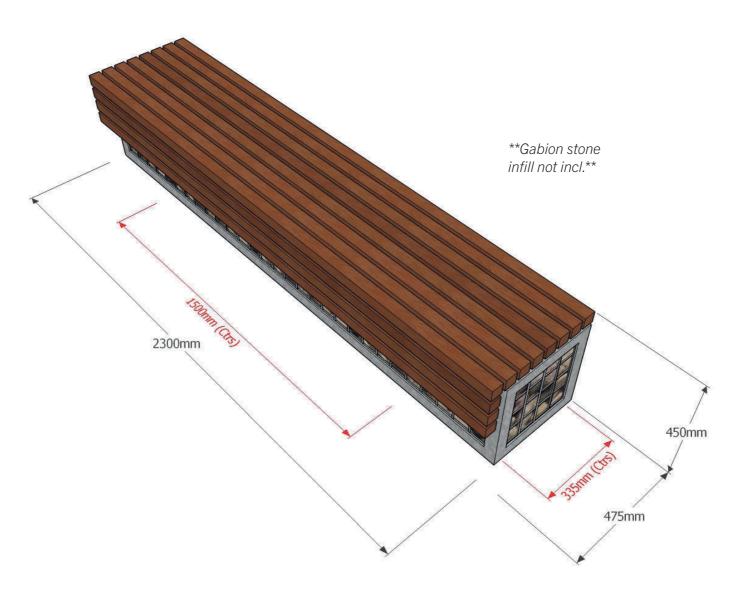

#### **Dimensions**

*Metric* L - 2300mm | W - 475mm | H - 450mm | *Imperial* L - 7' 6½" | W - 1' 6½" | H - 1' 5½"

# Fixing centres & method

1500mm (4' 11") x 335mm (1' 1") - 4 no. sleeve anchors