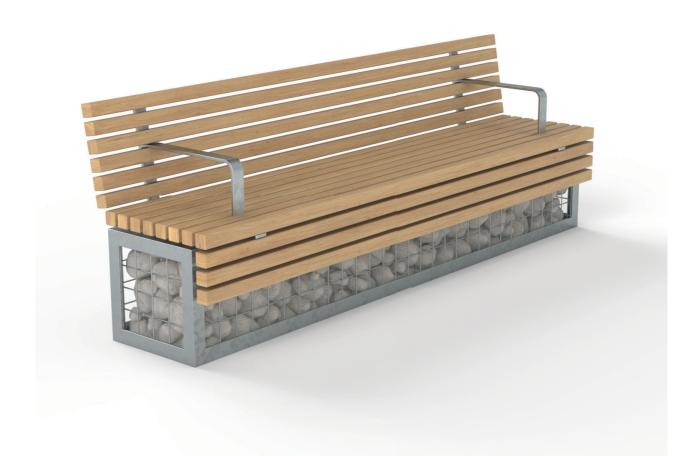

# **FACTORY FURNITURE**

**Tord Gabion Seat** 

TECHNICAL SHEET

# Composition

Slats - FSC® certified hardwood Frame - Mild steel

### **Finishes**

Timber - Untreated sanded finish as standard Mild steel - Hot dip galvanised as standard