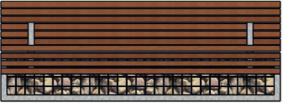

# **FACTORY FURNITURE**

**Tord Gabion Seat** 

TECHNICAL SHEET

# Composition

Slats - FSC® certified hardwood Frame - Mild steel

### **Finishes**

Timber - Untreated sanded finish as standard Mild steel - Hot dip galvanised as standard

### **Dimensions**

Metric L - 2300mm | W - 595mm | H - 805mm Imperial L - 7' 61/2" | W - 1' 111/2" | H - 2' 71/2"

Fixing centres & method 1500mm (4' 11") x 335mm (1' 1") - 4 no. sleeve anchors

# Approx weight

174kg

### Foundation

500 x 400 x 2400mm C20 Concrete Base (recommendation only)