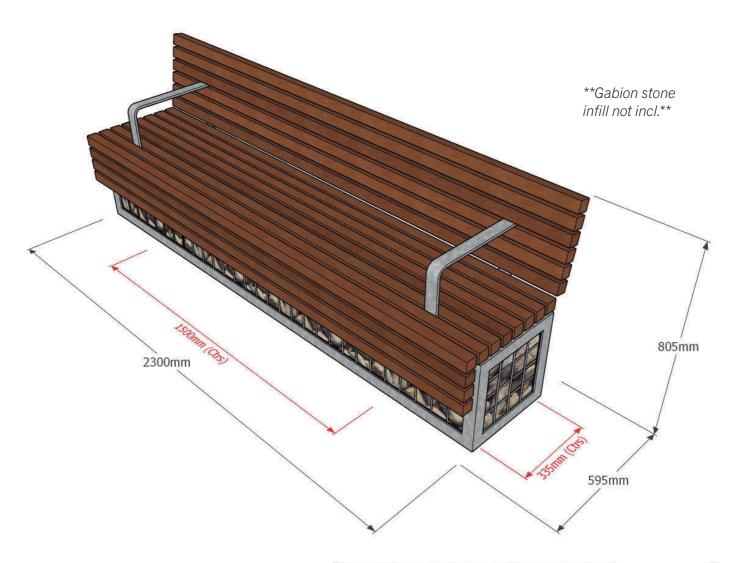

### **Dimensions**

Metric L - 2300mm | W - 595mm | H - 805mm Imperial L - 7' 61/2" | W - 1' 111/2" | H - 2' 71/2"

Fixing centres & method 1500mm (4' 11") x 335mm (1' 1") - 4 no. sleeve anchors