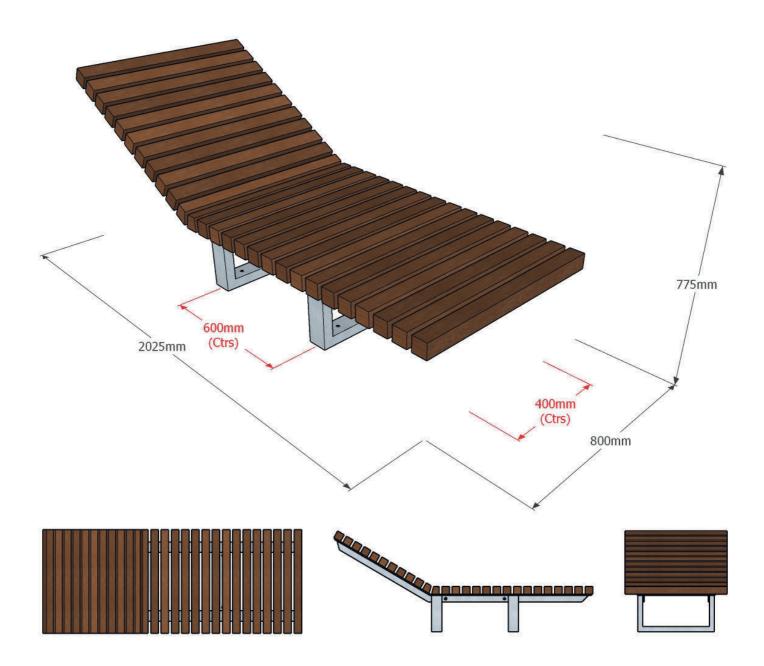

### Dimensions

Metric L - 2025mm | W - 800mm | H - 775mm Imperial L - 6' 7½" | W - 2' 7½" | H - 2' 6½"

## Fixing centres & method

420mm (1'  $41\!\!/\!\!2$ ") x 400mm (1'  $31\!\!/\!\!2$ ") - 2 off resin fix anchors per leg