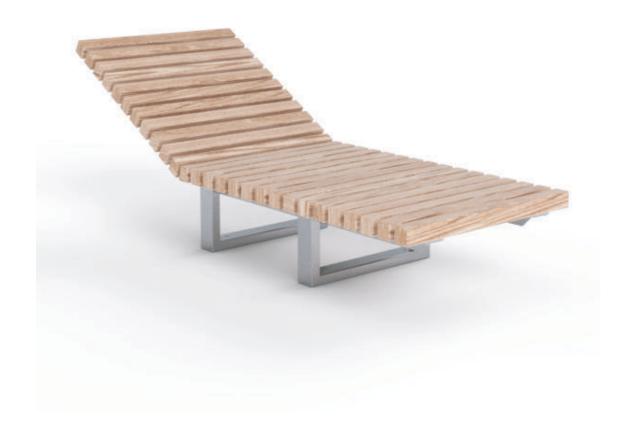

### **FACTORY FURNITURE**

Tord Lounger

TECHNICAL SHEET

### Composition

Slats - FSC® certified hardwood Frame - Stainless steel

### Finishes

*Timber* - Untreated sanded finish as standard *Stainless steel* - Satin polished finish

### Dimensions

Metric L - 2025mm | W - 800mm | H - 775mm Imperial L - 6' 7½" | W - 2' 7½" | H - 2' 6½"