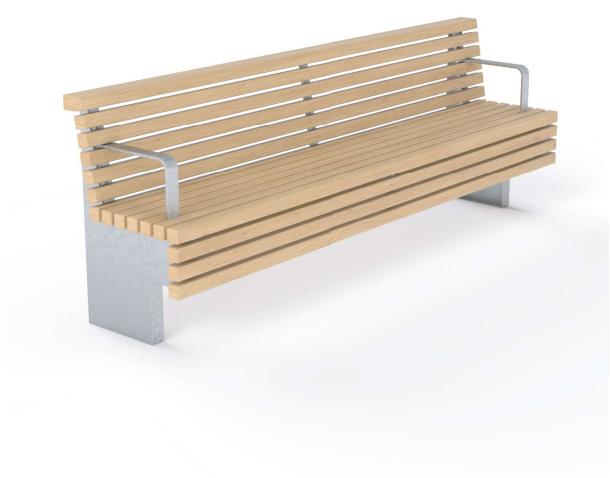

## **FACTORY FURNITURE**

Tord Seat

TECHNICAL SHEET

### Composition

Slats - FSC® certified hardwood
Frame - Mild steel

### **Finishes**

Timber - Untreated sanded finish as standard Mild steel - Hot dip galvanised as standard (polyester powder-coated option available\*)