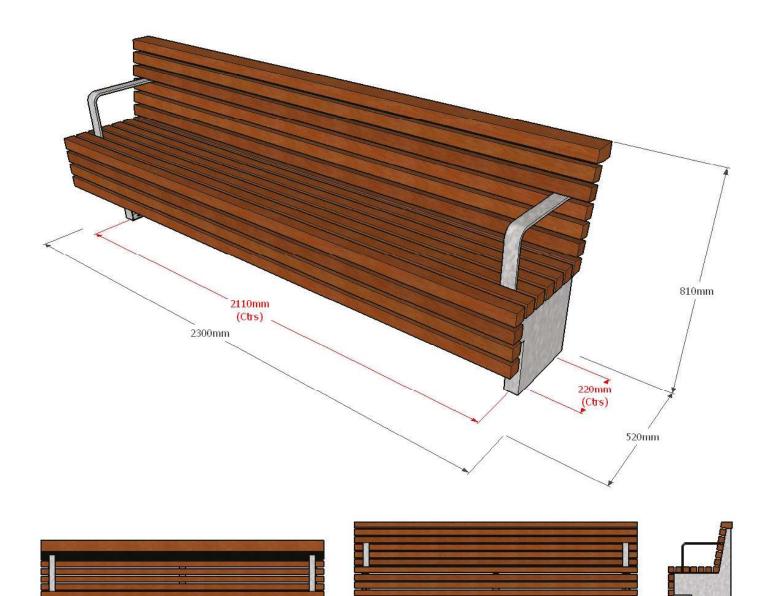

### **Dimensions**

Metric L - 2300mm | W - 520mm | H - 810mm | Imperial L - 7' 6½" | W - 1' 8½" | H - 2' 8"

# Approx weight 124kg

Fixing centres 2110mm (6' 11") x 220mm (81/2")