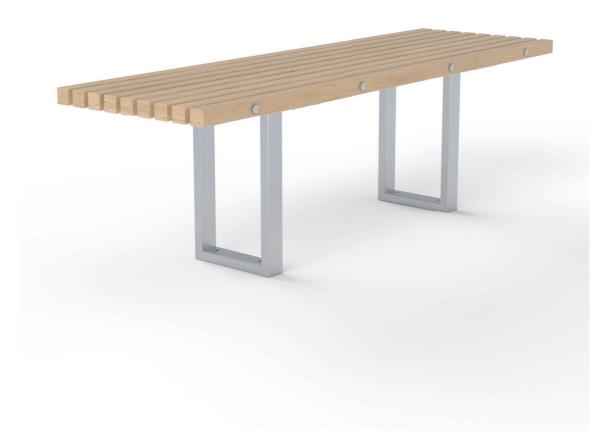

# Composition

Slats - FSC® certified hardwood and aluminium spacers Bases - Stainless steel

## Finishes

Timber - Untreated sanded finish as standard Stainless steel - Satin polished finish

# Dimensions

Metric L - 2300mm | W - 730mm | H - 725mm Imperial L - 7' 61/2" | W - 2' 41/2" | H - 2' 41/2"

Approx weight ... 111kg

**Fixing centres** 1200mm (3' 11") x 220mm (8½")

Fixing method 2 no. Resin fixed anchors per leg