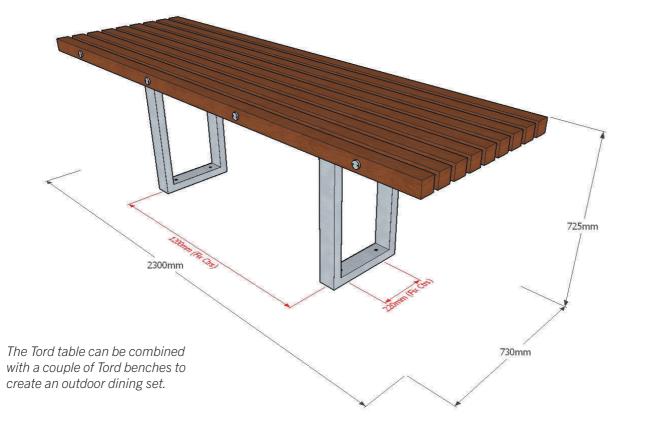

# Dimensions

Metric L - 2300mm | W - 730mm | H - 725mm Imperial L - 7' 61/2" | W - 2' 41/2" | H - 2' 41/2"

Approx weight ... 111kg

**Fixing centres** 1200mm (3' 11") x 220mm (8½")

Fixing method 2 no. Resin fixed anchors per leg