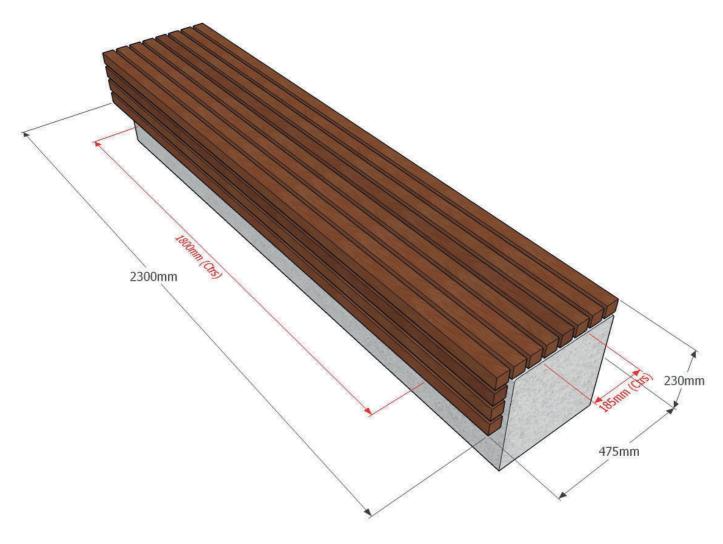

# Dimensions

Metric L - 2300mm | W - 475mm | H - 230mm\* Imperial L - 7' 6½" | W - 1' 6½" | H - 9" \* Recommended seat height - 450mm

Approx weight 67kg

Fixing centres 1800mm (5' 11") x 185mm (7½")

#### Foundation

Wall or plinth 2300 x 400 x 390mm (recommended)