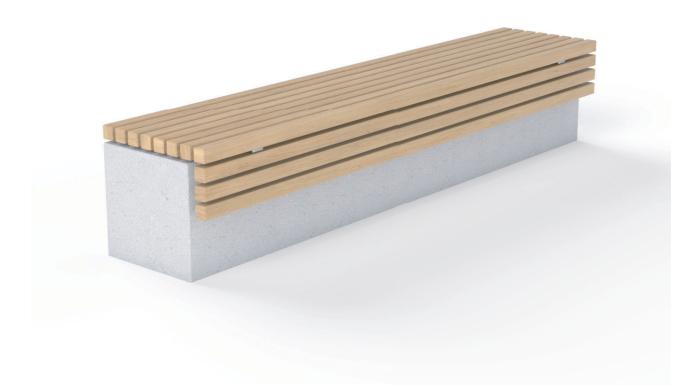

## Composition

Slats - FSC<sup>®</sup> certified hardwood Frame - Mild steel

## Finishes

*Timber* - Untreated sanded finish as standard *Mild steel* - Galvanised as standard (*polyester powder-coated option available\**)

# Dimensions

Metric L - 2300mm | W - 475mm | H - 230mm\* Imperial L - 7' 6½" | W - 1' 6½" | H - 9" \* Recommended seat height - 450mm

Approx weight 67kg

Fixing centres 1800mm (5' 11") x 185mm (7½")