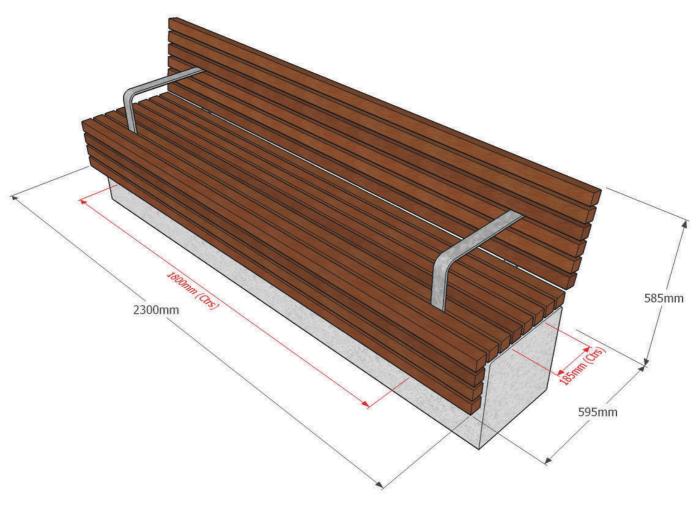

## Dimensions

Metric L - 2300mm | W - 595mm | H - 585mm\* Imperial L - 7' 6½" | W - 1' 11½" | H - 1' 11" \* Recommended seat height - 450mm

# Approx weight 109kg

Fixing centres 1800mm (5' 11") x 185mm (7½")