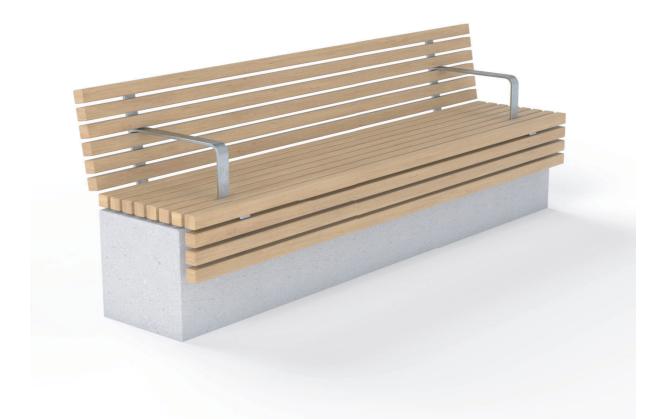

# Composition

Slats - FSC<sup>®</sup> certified hardwood Frame - Mild steel

## Finishes

*Timber -* Untreated sanded finish as standard *Mild steel -* Galvanised as standard