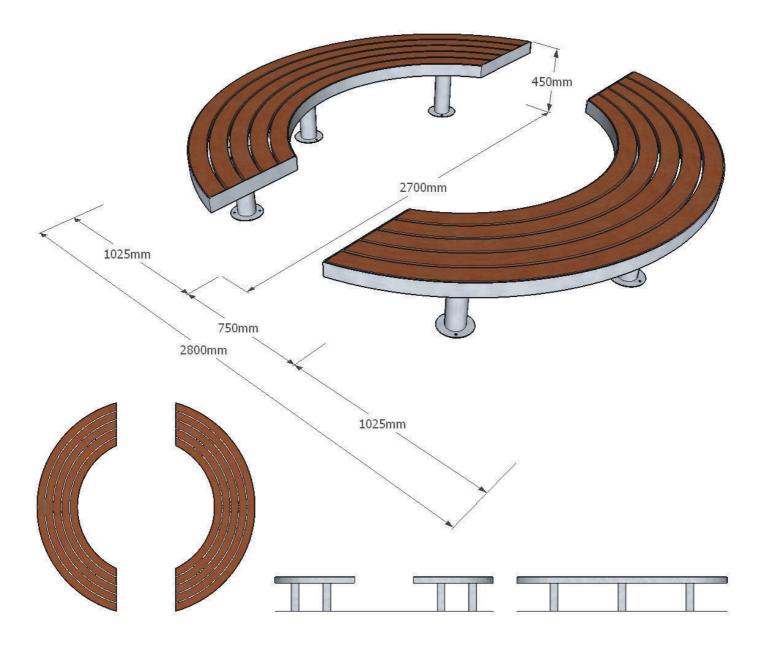

## Dimensions

*Metric* L 2800mm | width 2700mm | height 450mm\* *Imperial* L 9' 2" | width 8' 10½" | height 1' 5½" *\*Not inc. +100mm below ground level for sub-surface fix option* 

Approx weight 170kg

#### Fixing centres

See full AutoCAD drawing (available on request)