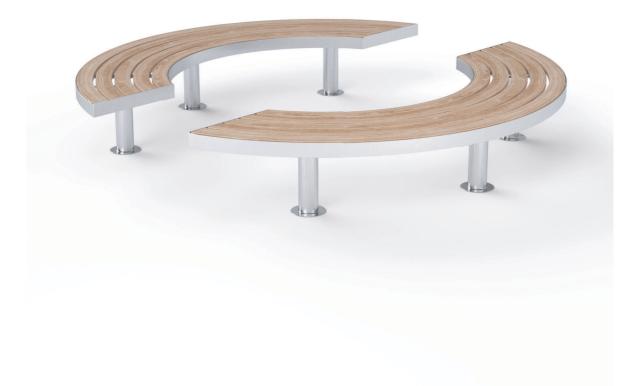

# Tree Access Bench

TECHNICAL SHEET

factoryfurniture.co.uk

## Composition

Slats - FSC<sup>®</sup> certified hardwood Frame / bases - Stainless steel

## Finishes

*Timber* - Untreated sanded finish as standard *Stainless steel* - Satin polished finish