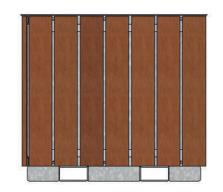

#### FACTORY FURNITURE



## Tree Planter (1.0m)

TECHNICAL SHEET



factoryfurniture.co.uk









## Composition

Sides - FSC® certified hardwood Rim - Stainless steel Frame - Mild steel Liner - Pre-galvanised mild steel sheet



Responsible Forest Management

## Finishes

Timber - Untreated sanded finish as standard Stainless steel - Satin polished finish Mild steel - Hot dip galvanised as standard

## Dimensions

Metric L 1000mm | width 1000mm | height 900mm Imperial L 3' 31/2" | width 3' 31/2" | height 2' 111/2"

Approx weight 329kg

#### Planter liner capacity 500ltrs

Forklift centres 440mm (1' 5½")

# Handling

Please observe health & safety lifting guidelines. A forklift or crane will be required for off-loading and positioning of product.

## Maintenance

Depends on usage and position. All elements will require annual cleaning. Galvanised frame and liner will require mainte