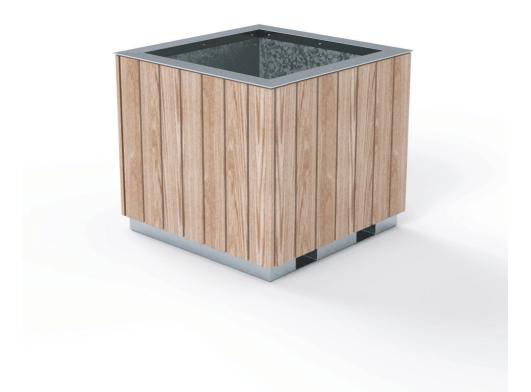

## Tree Planter (1.0m)

TECHNICAL SHEET

factoryfurniture.co.uk

## Composition

Sides - FSC® certified hardwood Rim - Stainless steel Frame - Mild steel Liner - Pre-galvanised mild steel sheet

Responsible Forest Management

## Finishes

Timber - Untreated sanded finish as standard Stainless steel - Satin polished finish Mild steel - Hot dip galvanised as standard

## Dimensions

Metric L 1000mm | width 1000mm | height 900mm Imperial L 3' 31/2" | width 3' 31/2" | height 2' 111/2"

Approx weight 329kg