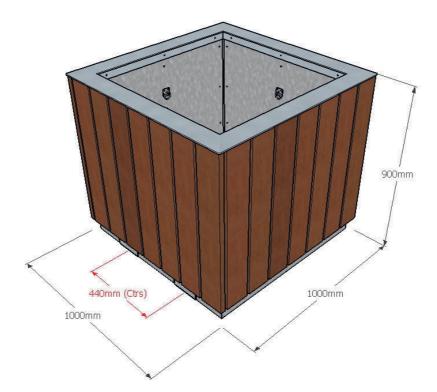

## Dimensions

Metric L 1000mm | width 1000mm | height 900mm Imperial L 3' 31/2" | width 3' 31/2" | height 2' 111/2"

Approx weight 329kg

#### Planter liner capacity 500ltrs

Forklift centres 440mm (1' 5½")