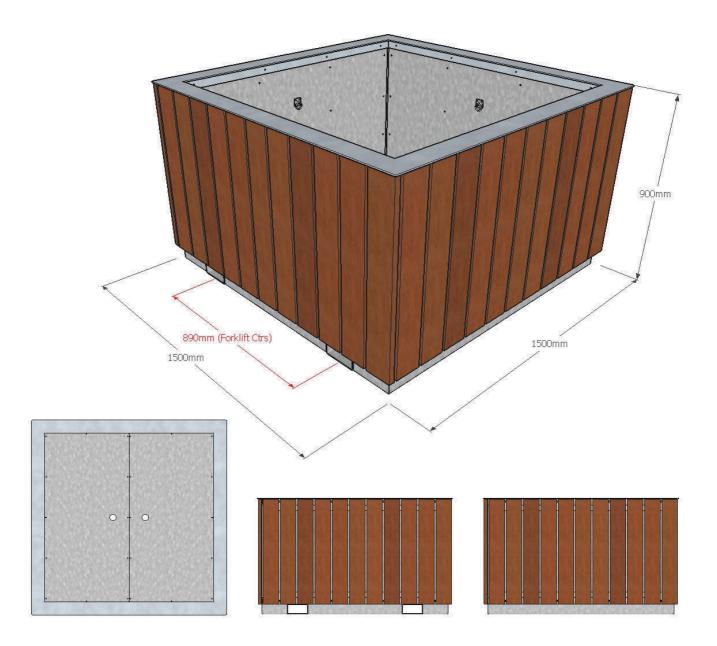

### **Dimensions**

 $\textit{Metric} \; L \; 1500 \text{mm} \; | \; \text{width} \; 1500 \text{mm} \; | \; \text{height} \; 900 \text{mm} \; | \; \text{Imperial} \; L \; 4' \; 11'' \; | \; \text{width} \; 4' \; 11'' \; | \; \text{height} \; 2' \; 11 \frac{1}{2}''$ 

### Forklift centres

890mm (2' 11")