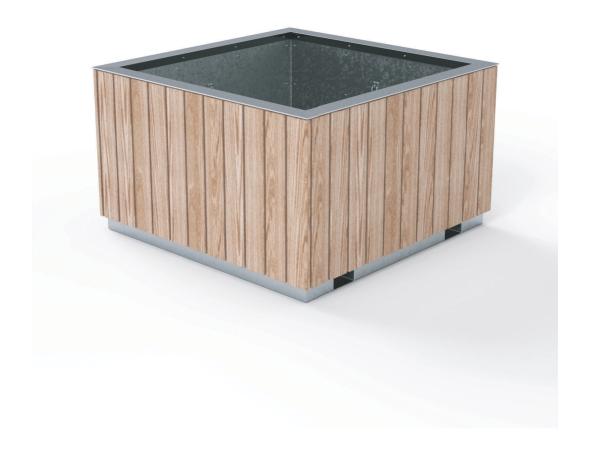

## **FACTORY FURNITURE**

Tree Planter (1.5m)

TECHNICAL SHEET

## Composition

Sides - FSC® certified hardwood

Rim - Stainless steel

Frame - Mild steel

Liner - Pre-galvanised mild steel sheet

#### **Finishes**

Timber - Untreated sanded finish as standard Stainless steel - Satin polished finish Mild steel - Hot dip galvanised mild steel