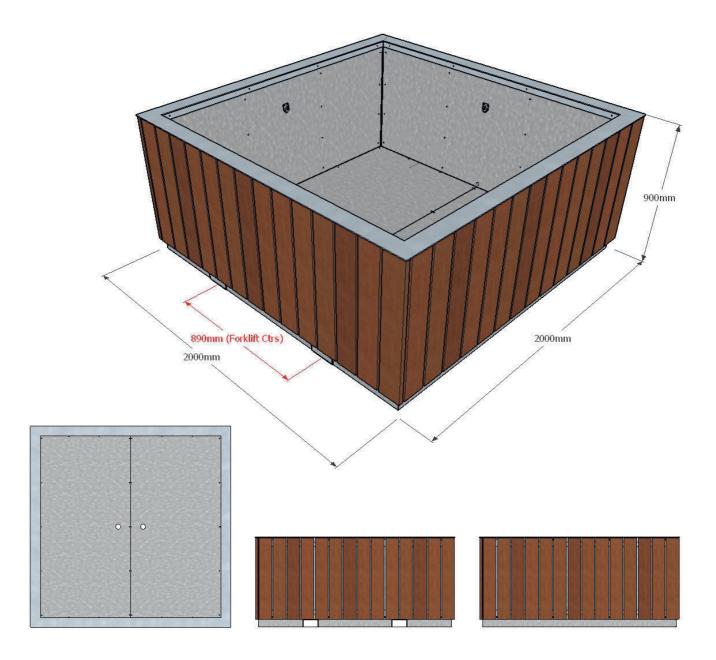

#### **Dimensions**

*Metric* L 2000mm | width 2000mm | height 900mm | *Imperial* L 6' 6½" | width 6' 6½" | height 2' 11½"

FSC® C005669

## Forklift centres

890mm (2' 11")