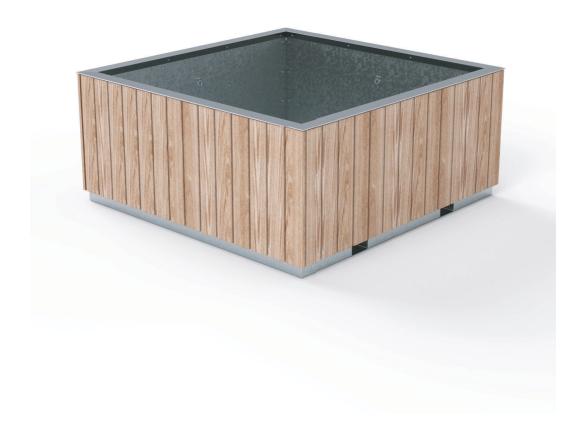

## **FACTORY FURNITURE**

Tree Planter (2.0m)

TECHNICAL SHEET

## Composition

Sides - FSC® certified hardwood

Rim - Stainless steel

Frame - Mild steel

Liner - Pre-galvanised mild steel sheet

## Finishes

Timber - Untreated sanded finish as standard Stainless steel - Satin polished finish Mild steel - Hot dip galvanised mild steel