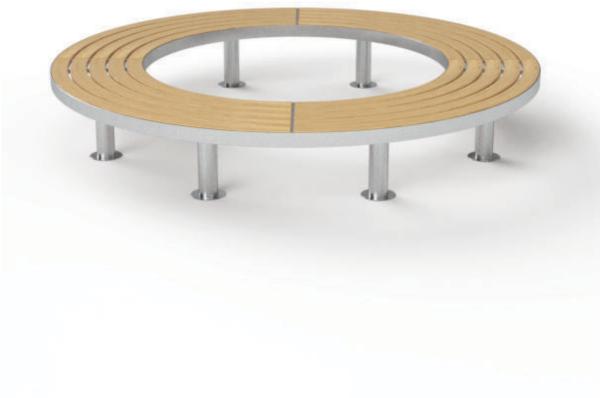

# Tree Radial Bench

TECHNICAL SHEET

factoryfurniture.co.uk

## Composition

Slats - FSC® certified hardwood Frame / Base - Stainless steel

### Finishes

*Timber -* Untreated sanded finish as standard *Stainless steel -* Satin polished finish