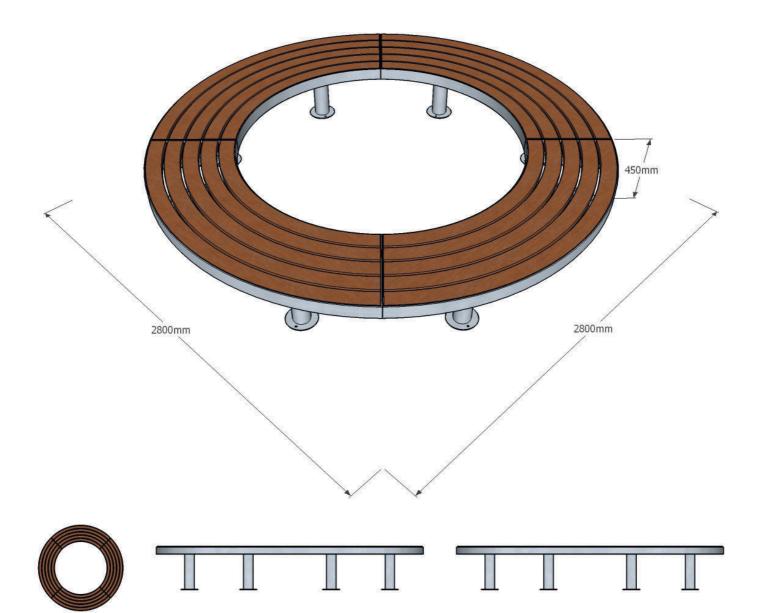

## Dimensions

Metric L 2800mm | width 2800mm | height 450mm\* Imperial L 9' 2" | width 9' 2" | height 1' 5½" \* Not incl. +100mm below ground level for sub-surface fix option

Approx weight 238kg