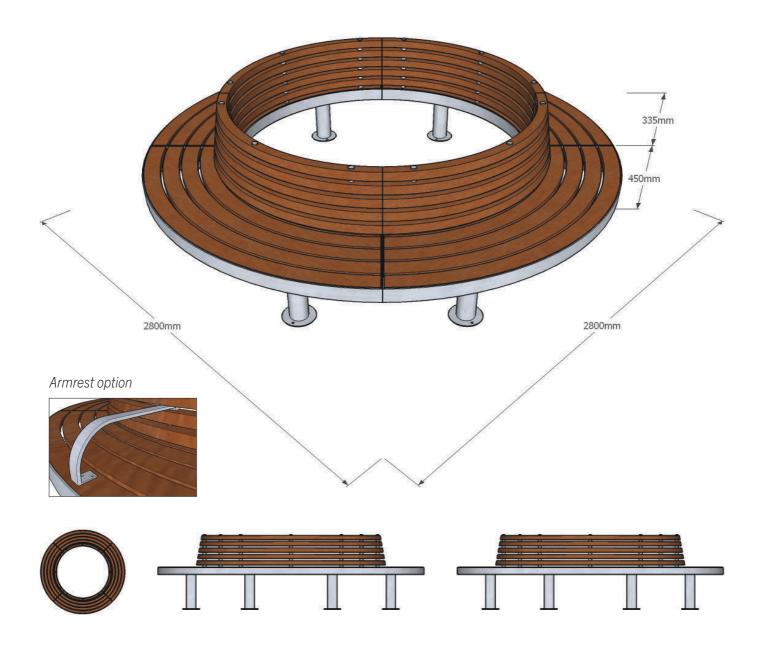

### Dimensions

Metric L 2800mm | width 2800mm | height 785mm\* Imperial L 9' 2" | width 9' 2" | height 2' 7"

\*Not inc. +100mm below ground level for sub-surface fix option

### Approx weight

365kg (+10kg for armrest option)