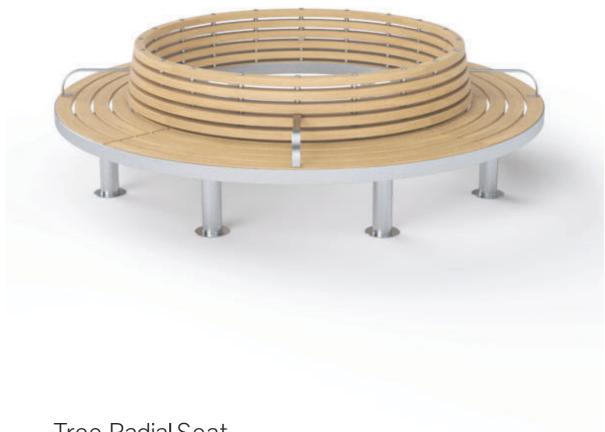

# **FACTORY FURNITURE**

Tree Radial Seat

TECHNICAL SHEET

# Composition

Slats - FSC® certified hardwood Frame / bases - Stainless steel

### Finishes

*Timber* - Untreated sanded finish as standard *Stainless steel* - Satin polished finish