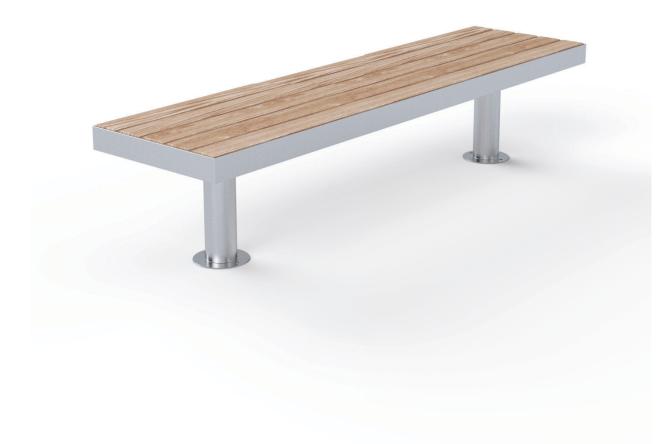

## **FACTORY FURNITURE**

Tree Straight Bench

TECHNICAL SHEET

## Composition

Slats - FSC® certified hardwood Frame / bases - Stainless steel

### **Finishes**

*Timber* - Untreated sanded finish as standard *Stainless steel* - Satin polished finish