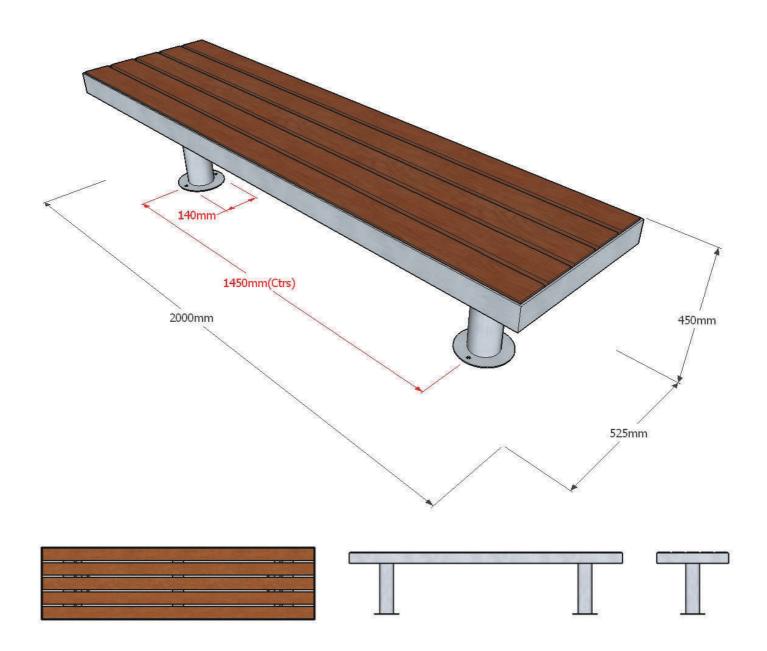

### **Dimensions**

Metric L 2000mm | width 525mm | height 450mm\* Imperial L 6'  $6\frac{1}{2}$ " | width 1'  $8\frac{1}{2}$ " | height 1'  $5\frac{1}{2}$ " \*Not inc. +100mm below ground level for sub-surface fix option

# Approx weight 64kg

Fixing centres
1450mm (4' 9") x 140mm (51/2")