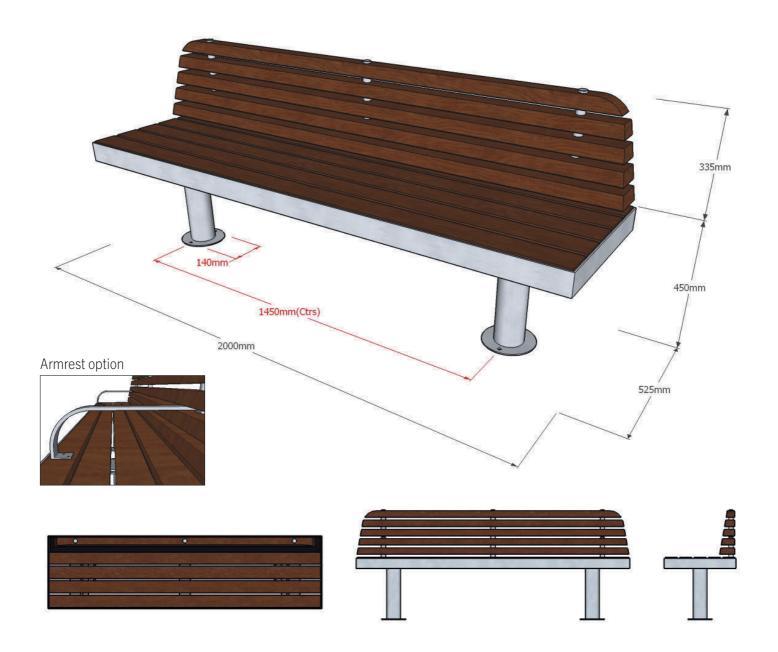

#### **Dimensions**

Metric L 2000mm | width 525mm | height 785mm Imperial L 6' 61/2" | width 1' 81/2" | height 2' 7" \* Not incl. +100mm below ground level for sub-surface fix option

# Approx weight

104kg (+5kg for armrest option)

# Fixing centres 1450mm (4' 9") x 140mm (5½")