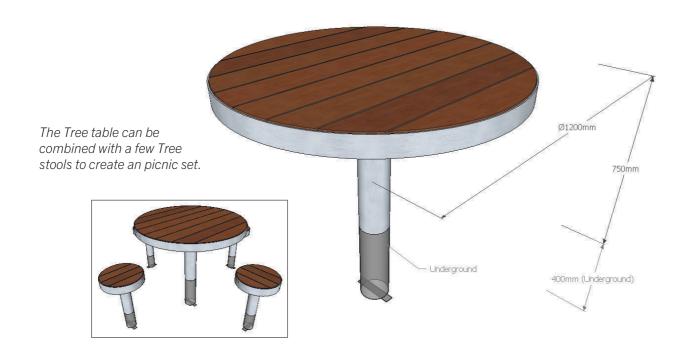

### **Dimensions**

Metric D 1200mm | height 750mm\* Imperial D 3' 11" | height 2' 51/2"

\*Not including +400mm below ground level for sub-surface fix

# Fixing method

Root fixed 400mm (1' 31/2") below ground level