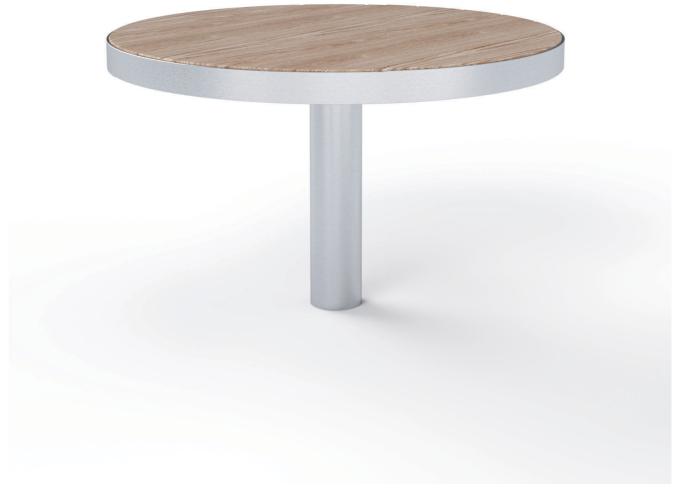

## Composition

Slats - FSC® certified hardwood Frame - Stainless steel

#### **Finishes**

Timber - Untreated sanded finish as standard Stainless steel - Satin polished finish

### **Dimensions**

Metric D 1200mm | height 750mm\* Imperial D 3' 11" | height 2' 51/2"

\*Not including +400mm below ground level for sub-surface fix