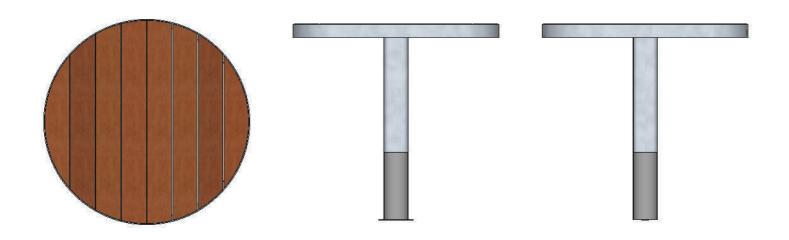

## Composition

Slats - FSC® certified hardwood Frame - Stainless steel

#### **Finishes**

Timber - Untreated sanded finish as standard Stainless steel - Satin polished finish

# Fixing method

Root fixed 400mm (1' 31/2") below ground level