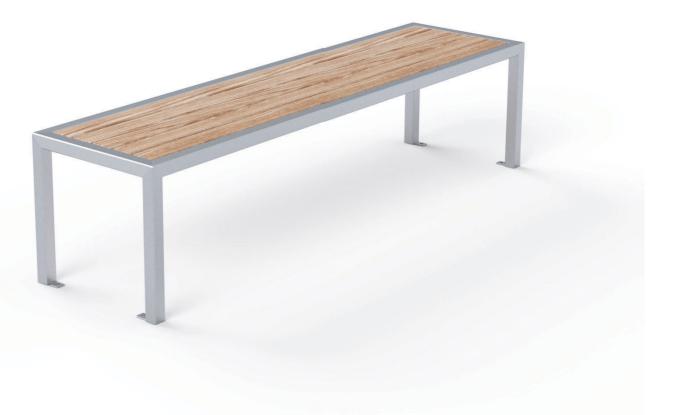

## Util Bench

TECHNICAL SHEET

factoryfurniture.co.uk

## Composition

Slats - FSC® certified hardwood Frame - Stainless steel

#### Finishes

*Timber -* Untreated sanded finish as standard *Stainless steel -* Satin polished finish