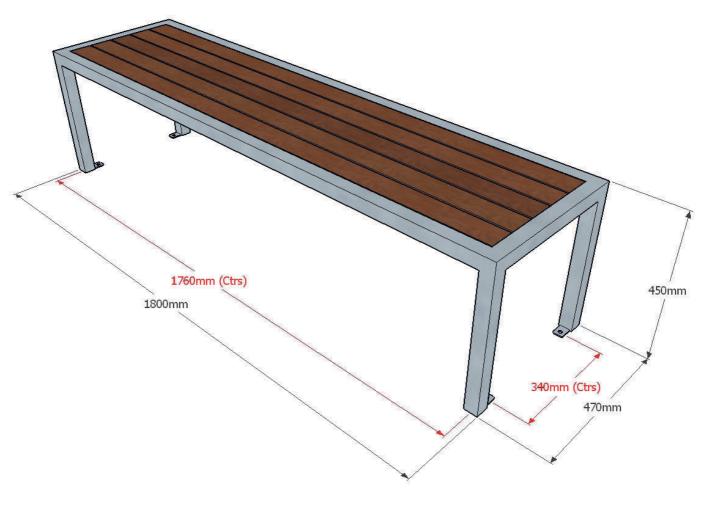

#### Dimensions

Metric L 1800mm | width 470mm | height 450mm\* Imperial L 5' 11" | width 1' 6½" | height 1' 5½"\* \*Not inc. +100mm below ground level for sub-surface fix option

#### Fixing centres

1760mm (5' 9½") x 340mm (1' 1½")