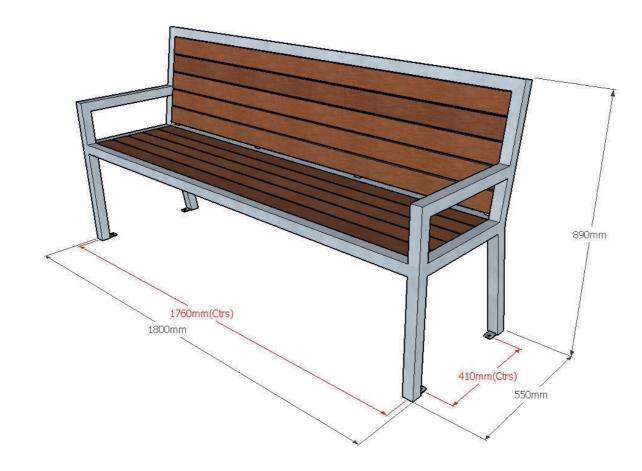

# Dimensions

Metric L 1800mm | width 550mm | height 890mm\* Imperial L 5' 11" | width 1' 9½" | height 2' 11" \*Not inc. +100mm below ground level for sub-surface fix option

Approx weight 61kg

Fixing centres 1760mm (5' 9½") x 410mm (1' 4")