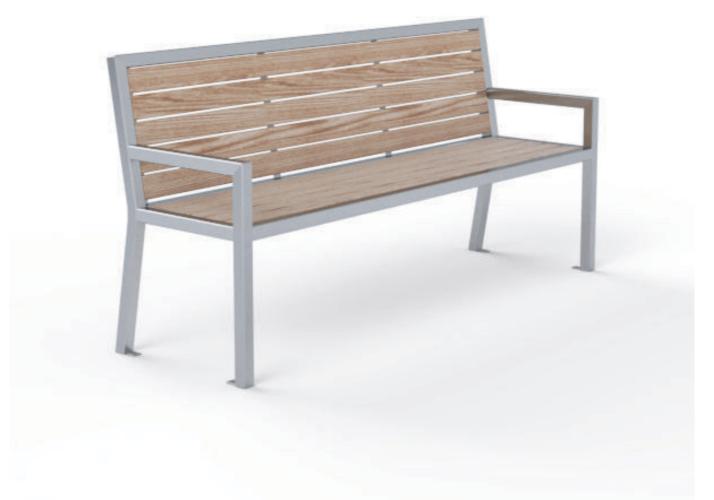

# Util Seat with Armrests

TECHNICAL SHEET

factoryfurniture.co.uk

### Composition

Slats - FSC® certified hardwood Frame - Stainless steel

### Finishes

*Timber -* Untreated sanded finish as standard *Stainless steel -* Satin polished finish