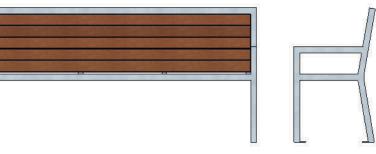

### Composition

Slats - FSC® certified hardwood Frame - Stainless steel

### Finishes

*Timber -* Untreated sanded finish as standard *Stainless steel -* Satin polished finish