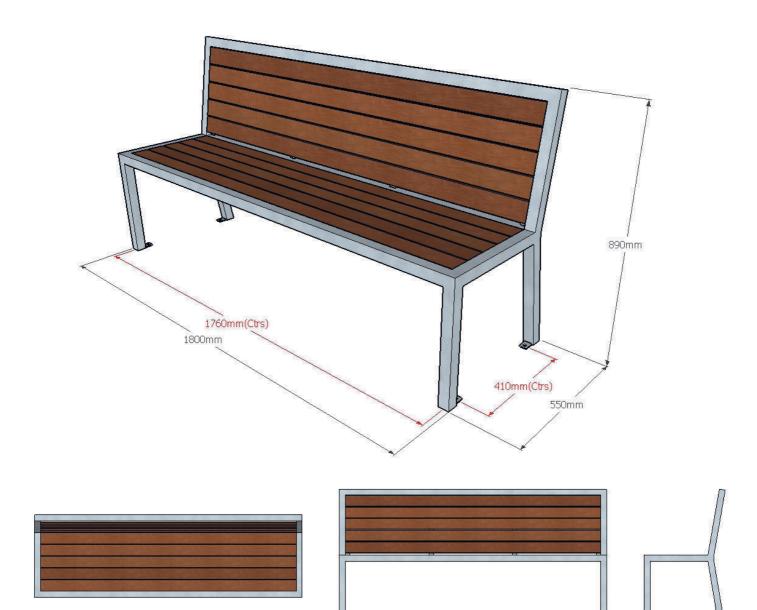

### **Dimensions**

Metric L 1800mm | width 550mm | height 890mm\* Imperial L 5' 11" | width 1' 9½" | height 2' 11" \*Not inc. +100mm below ground level for sub-surface fix option

# Fixing centres

1760mm (5' 9½") x 410mm (1' 4")