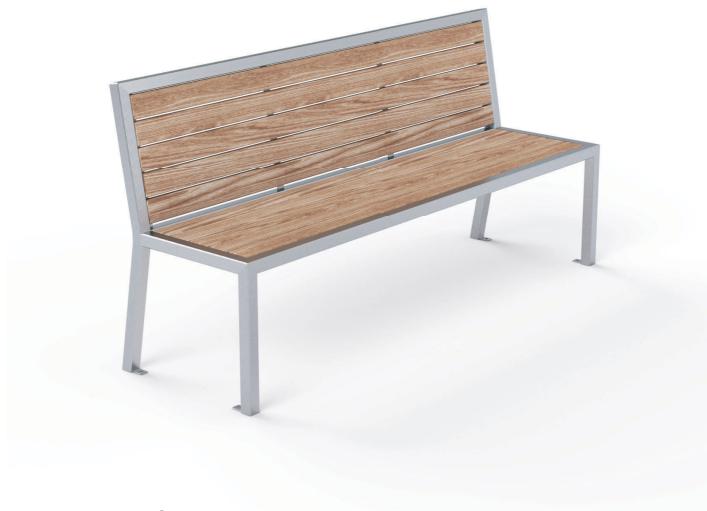

## **FACTORY FURNITURE**

**Util Seat** 

TECHNICAL SHEET

# Composition

Slats - FSC® certified hardwood Frame - Stainless steel

#### **Finishes**

*Timber* - Untreated sanded finish as standard *Stainless steel* - Satin polished finish