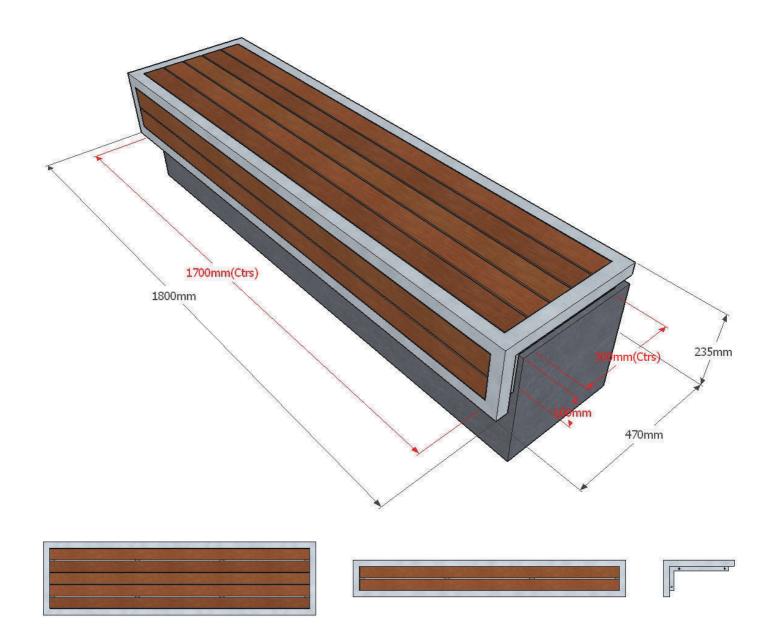

## **Dimensions**

Metric L 1800mm | width 470mm | height 235mm Imperial L 5' 11" | width 1' 61/2" | height 91/2"

#### Fixing centres 1700mm (5' 7") x 300mm (12"))

## Foundation

Wall or plinth 1800 x 400 x 380mm (minimum recommended)