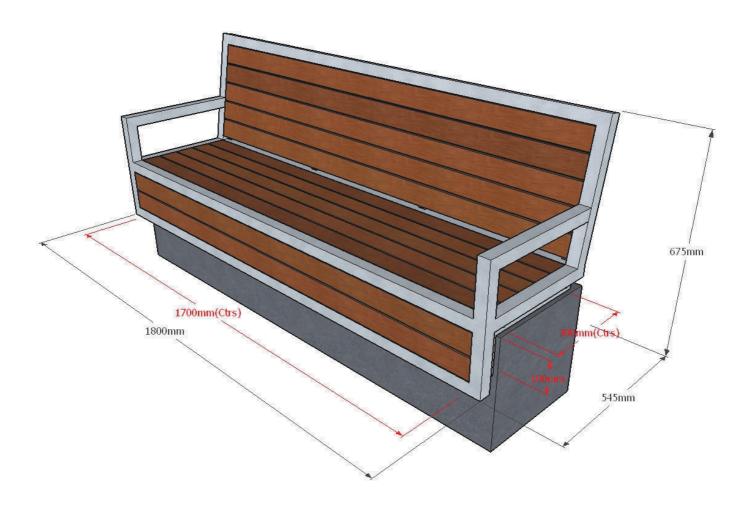

#### **Dimensions**

Metric L 1800mm | width 545mm | height 675mm | mperial L 5' 11" | width 1' 9½" | height 2' 2½"

# Fixing centres

1700mm (5' 7") x 300mm (12")

## Foundation

Wall or plinth  $1800 \times 400 \times 380 \text{mm}$  (minimum recommended)