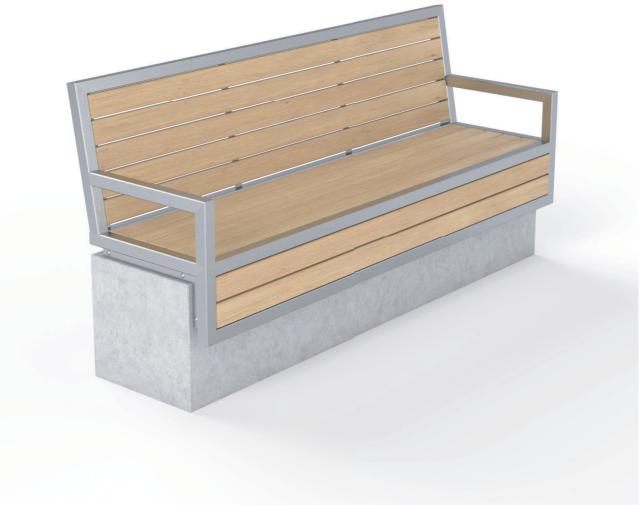

# **FACTORY FURNITURE**

Util Wall Seat with Armrests

TECHNICAL SHEET

# Composition

Slats - FSC® certified hardwood Frame - Stainless steel

## **Finishes**

*Timber* - Untreated sanded finish as standard *Stainless steel* - Satin polished finish