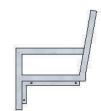

# **FACTORY FURNITURE**

Util Wall Seat with Armrests

TECHNICAL SHEET

# Composition

Slats - FSC® certified hardwood Frame - Stainless steel

## **Finishes**

*Timber* - Untreated sanded finish as standard *Stainless steel* - Satin polished finish

#### **Dimensions**

Metric L 1800mm | width 545mm | height 675mm | mperial L 5' 11" | width 1' 9½" | height 2' 2½"